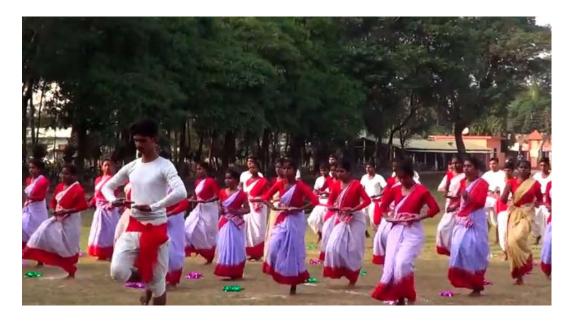

#### Description of activities:

The Department of Physical education, Bhatter College, Dantan organized a workshop on 'Bratachari' for all students of the college on in collaboration with Bengal Bratachari Samiti. This seven days workshop is designed by the "Bengal Bratachari Samiti" which includes Science of Bratachari, play songs, songs, nursing and work education. Dr. Pabitra Kumar Mishra, Principal, inaugurated the camp. Mrs. Subarna Jana, Head of the Department of Physical Education was the organizing secretary of this programme. Mr. Sanjay Jana, a member of the Banglar Bratachari Samiti, served as the instructor for this extension activities. In this camp, various activities like Panchabrata anusaran (পঞ্চৱত অনুসরণ), choto brotacharir 12 pan (ছোট ব্রতচারীর ১২ পন), Rules and regulations of bratchari (ব্রতচারীর প্রনিয়ম ও প্রণীতি), welcome (স্বাগত), Guruji Bandana, Bangla Bhoomi Daan, Kodal Chalai, Veer Dance, Dhamail, Sari, Bhatiali, Baul, Jhumur dance, Kathi Dance, Tusur Song were performed by students. Total sixty eight (68 students ) and five (5) teachers were participated in this event.

#### Glimpse of "Bratachari" camp

A Sample certificate of "Bratachari" camp

Link of "Bratachari camp" videos on Youtube:

https://www.youtube.com/watch?v=Xr-yNwvq6Ao

https://www.youtube.com/watch?v=jAWYgDKSb3g&t=638s