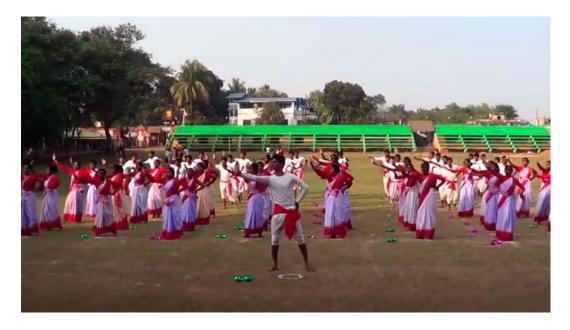

#### Description of activities:

The Department of Physical education, Bhatter College, Dantan organized a workshop on 'Bratachari' for all students of the college on in collaboration with Bengal Bratachari Samiti. This seven days workshop is designed by the "Bengal Bratachari Samiti" which includes Science of Bratachari, play songs, songs, nursing and work education. Dr. Pabitra Kumar Mishra, Principal, inaugurated the camp. Mrs. Subarna Jana, Head of the Department of Physical Education was the organizing secretary of this programme. Mr. Sanjay Jana, a member of the Banglar Bratachari Samiti, served as the instructor for this extension activities. In this camp, various activities like Panchabrata anusaran (পঞ্চৱত অনুসরণ), choto brotacharir 12 pan (ছোট ব্রতচারীর ১২ পন), Rules and regulations of bratchari (ব্রতচারীর প্রনিয়ম ও প্রণীতি), welcome (স্বাগত), Guruji Bandana, Bangla Bhoomi Daan, Kodal Chalai, Veer Dance, Dhamail, Sari, Bhatiali, Baul, Jhumur dance, Kathi Dance, Tusur Song were performed by students. Total sixty eight (68 students ) and five (5) teachers were participated in this event.

#### Glimpse of "Bratachari" camp

A Sample certificate of "Bratachari" camp

Link of "Bratachari camp" videos on Youtube:

https://www.youtube.com/watch?v=Xr-yNwvq6Ao

https://www.youtube.com/watch?v=jAWYgDKSb3g&t=638s