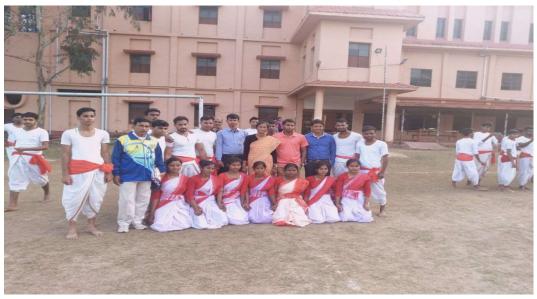

#### Description of activities:

The Department of Physical education, Bhatter College, Dantan organized a workshop on 'Bratachari' for all students of the college on in collaboration with Bengal Bratachari Samiti. This seven days workshop is designed by the "Bengal Bratachari Samiti" which includes Science of Bratachari, play songs, songs, nursing and work education. Dr. Pabitra Kumar Mishra, Principal, inaugurated the camp. Mrs. Subarna Jana, Head of the Department of Physical Education was the organizing secretary of this programme. Mr. Sanjay Jana, a member of the Banglar Bratachari Samiti, served as the instructor for this extension activities. In this camp, various activities like Panchabrata anusaran (পঞ্চৱত অনুসরণ), choto brotacharir 12 pan (ছোট ব্রতচারীর ১২ পন), Rules and regulations of bratchari (ব্রতচারীর প্রনিয়ম ও প্রণীতি), welcome (স্বাগত), Guruji Bandana, Bangla Bhoomi Daan, Kodal Chalai, Veer Dance, Dhamail, Sari, Bhatiali, Baul, Jhumur dance, Kathi Dance, Tusur Song were performed by students. Total sixty eight (68 students ) and five (5) teachers were participated in this event.

#### Glimpse of "Bratachari" camp

A Sample certificate of "Bratachari" camp

Link of "Bratachari camp" videos on Youtube:

https://www.youtube.com/watch?v=Xr-yNwvq6Ao

https://www.youtube.com/watch?v=jAWYgDKSb3g&t=638s