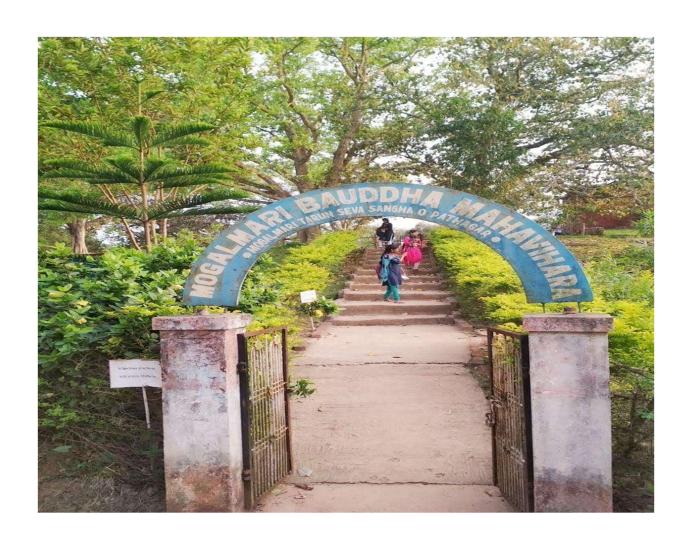

Activity: Firstly, the workshop was conducted at Seminar hall of the college at 11.a.m.to initiate the activity. Dr. Mahakud elaborately discussed the topic and the students and the professors of the college participated in the workshop. Sri Bibhuranjan Giri, Associate professor of the department of commerce presided over the programme on behalf of the principal of the college. Secondly, the students along with the internal and external professors of the department visited Monoharpur village at about 1.30 p.m.. This village is located at adjucent area of historical place of Buddhist Math Mogolmari. The students divided in groups visualise the real conditions of the local tribal and other people. The students came to know the problems of the people and tried to discuss the way out of the problems. Thirdly, the students visited the historical places Mogolmari and experience the education and the cultural system of Buddhist period. The professors help the students immerse into the deep water of the problems and learn through it.