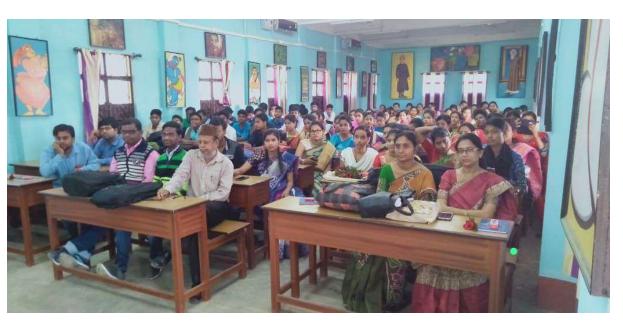

# one-day Workshop cum Field Study named "Experiential Learning Through Rural Immersion" organised by the Department of Education, Bhatter College, Dantan

Introduction: The department of education, Bhatter College, Dantan, organised an one day Workshop cum field study on 04.04.2019 at 11.00 a.m.at seminar hall as well as in a nearby village namely Monoharpur of Dantan-I block. 40 students of PG 2nd semester of this year participated in the activity. The students were guided by the departmental teachers namely Ananya Mukhopadhay, Kaliram Murmu ,Jayanta Kumar Mishra, Ranjan Kumar Behera, Eti Samanta and Arabinda Jana. Dr. Lalit Lalitav Mahakud, Assistant Professor in Education, Jadavpur University was the external resource person of the the programme. The objective of the activity was to acquaint the students with the reality of Nature and livelihood of rural people. The other objectives were to learn cooperative learning, Peer learning, learning through visiting historical places.

Activity: Firstly, the workshop was conducted at Seminar hall of the college at 11.a.m.to initiate the activity. Dr. Mahakud elaborately discussed the topic and the students and the professors of the college participated in the workshop. Sri Bibhuranjan Giri, Associate professor of the department of commerce presided over the programme on behalf of the principal of the college. Secondly, the students along with the internal and external professors of the department visited Monoharpur village at about 1.30 p.m.. This village is located at adjucent area of historical place of Buddhist Math Mogolmari. The students divided in groups visualise the real conditions of the local tribal and other people. The students came to know the problems of the people and tried to discuss the way out of the problems. Thirdly, the students visited the historical places Mogolmari and experience the education and the cultural system of Buddhist period. The professors help the students immerse into the deep water of the problems and learn through it.