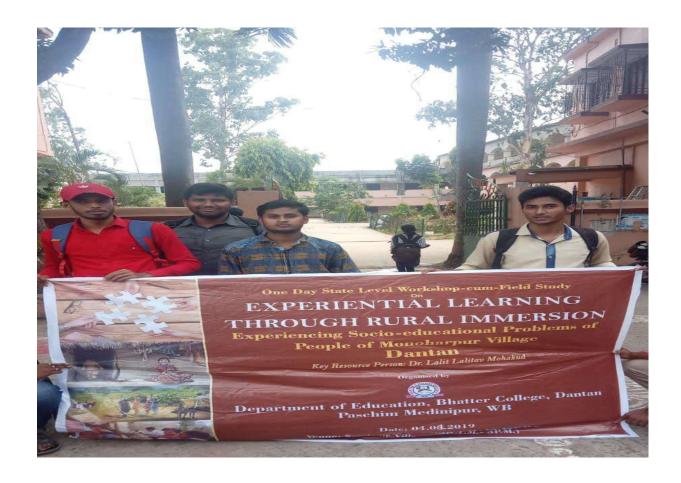

# one-day Workshop cum Field Study named "Experiential Learning Through Rural Immersion" organised by the Department of Education, Bhatter College, Dantan

Introduction: The department of education, Bhatter College, Dantan, organised an one day Workshop cum field study on 04.04.2019 at 11.00 a.m.at seminar hall as well as in a nearby village namely Monoharpur of Dantan-I block. 40 students of PG 2nd semester of this year participated in the activity. The students were guided by the departmental teachers namely Ananya Mukhopadhay, Kaliram Murmu ,Jayanta Kumar Mishra, Ranjan Kumar Behera, Eti Samanta and Arabinda Jana. Dr. Lalit Lalitav Mahakud, Assistant Professor in Education, Jadavpur University was the external resource person of the the programme. The objective of the activity was to acquaint the students with the reality of Nature and livelihood of rural people. The other objectives were to learn cooperative learning, Peer learning, learning through visiting historical places.

Activity: Firstly, the workshop was conducted at Seminar hall of the college at 11.a.m.to initiate the activity. Dr. Mahakud elaborately discussed the topic and the students and the professors of the college participated in the workshop. Sri Bibhuranjan Giri, Associate professor of the department of commerce presided over the programme on behalf of the principal of the college. Secondly, the students along with the internal and external professors of the department visited Monoharpur village at about 1.30 p.m.. This village is located at adjucent area of historical place of Buddhist Math Mogolmari. The students divided in groups visualise the real conditions of the local tribal and other people. The students came to know the problems of the people and tried to discuss the way out of the problems. Thirdly, the students visited the historical places Mogolmari and experience the education and the cultural system of Buddhist period. The professors help the students immerse into the deep water of the problems and learn through it.

# EXPERIENTIAL LEARNING THROUGH RURAL IMMERSION

Experiencing Socio-educational Problems of People of Monoharpur Village Dantan

Key Resource Person: Dr. Lalit Lalitav Mohakud

Organised by

Department of Education, Bhatter College, Dantan Paschim Medinipur, WB

Date: 04.04.2019

Venue: Seminar Hall (10.30 A.M.-12.15P.M.), Monoharpur Village (1.00P.M.- 5P.M.)