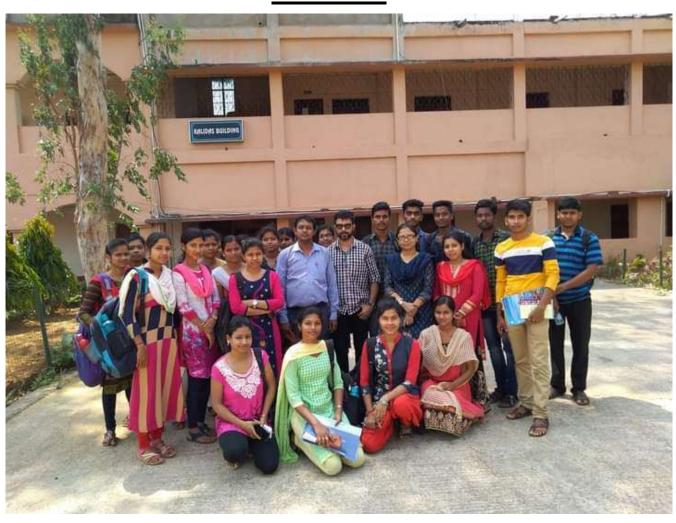

# Group Photo after "Guidance of Coaching for UGC - NET and WBCSC - SET" with Professor Malay Rakhkhit, Department of Bengali, Burdwan University, WB in 2018

NAME OF THE PROGRAMME WITH DATE SUB-BENSALI