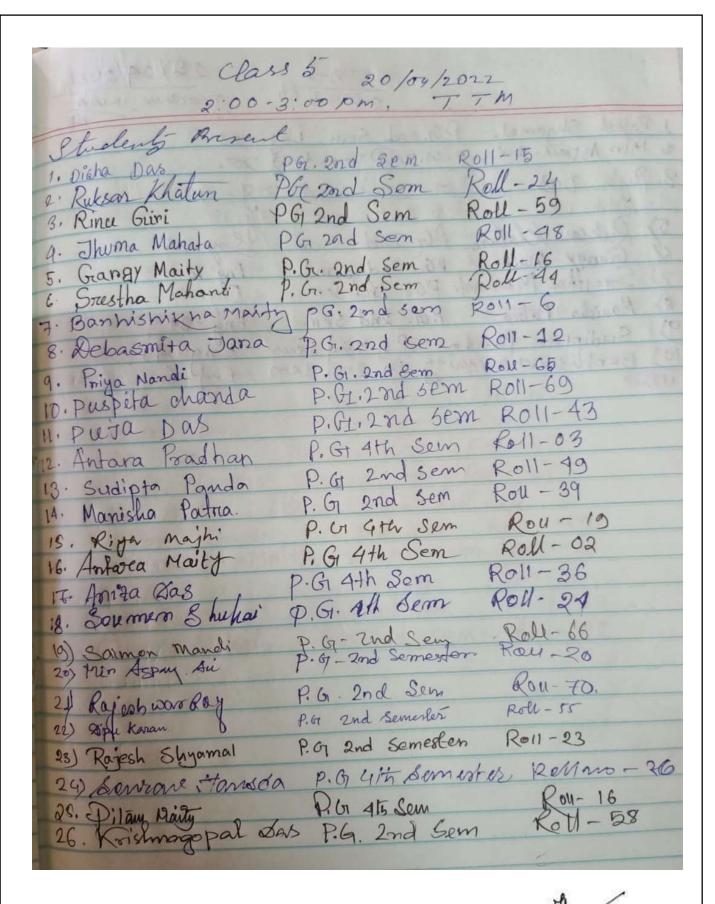

168 |
| D. Riva Shock U. W. W. Dom . Roll 104                                               |
| 10. Nilanjana Patra U. Gt. 6th sem Roll - 124                                       |
| 11. Curanna Duta Vici 6th Sam Kom-130                                               |
| 12. Grangy Maity P. Gr. 2nd Sem Roll-16                                             |
| 12. Grangy Maity P. Gr. 2nd Sem Roll-16 18. Bannisnikna maity PG 2nd Sem Roll-6     |
| 14. Disha Das parand sem Roll-15                                                    |
| IF Them Miles Day Sem Koll-48                                                       |
|                                                                                     |
| 16 Ring Gim P61 2nd Jem Mour 3                                                      |



Principal
Bhatter College, Dantan
Paschim Medinipur
(Dr. Pabitra Kumar Mishra)

| 1985-3                                                                                                                 |
|------------------------------------------------------------------------------------------------------------------------|
| 12/09/2022:00-3.AM                                                                                                     |
| Students present. Teacher-MAA                                                                                          |
| Soumen Shukai, 95, 4th Sem, ROU-24                                                                                     |
| 2. Bi show lade Dutter - PGI - 2nd Sen, ROM- 09