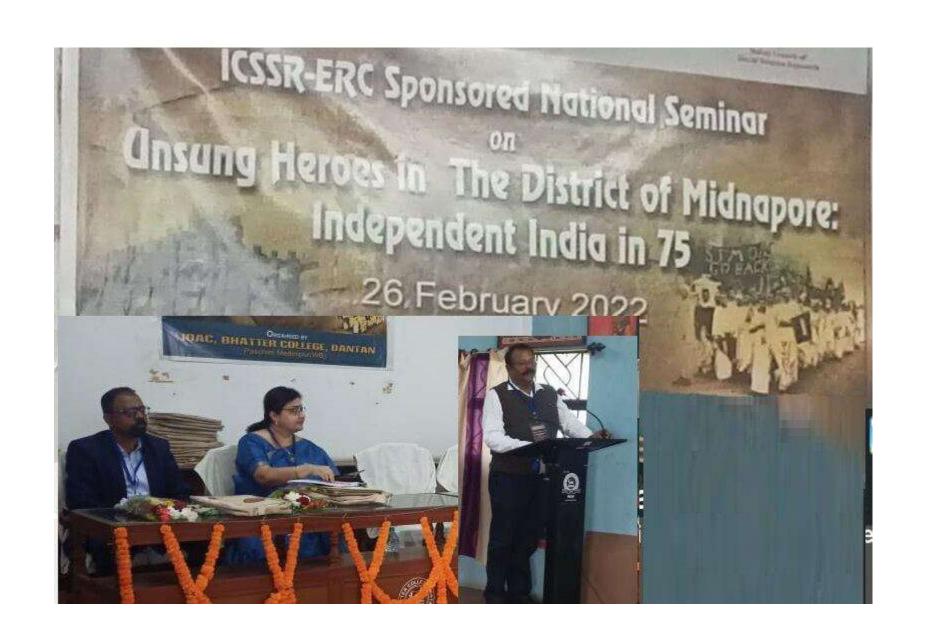

# ICSSR-ERC Sponsored National Seminar Unsung Heroes in The District of Midnapore: Independent India in 75

26 February 2022

ORGANISED BY

IQAC, BHATTER COLLEGE, DANTAN

Paschim Medinipur(WB)

#### ICSSR-ERC Sponsored National Seminar on

# Unsung Heroes in The District of Midnapore: Independent India in 75 26 February 2022

Dear Sir/Madam,

The IQAC, Bhatter College, Dantan is going to organise a National Level Seminar sponsored by ICSSR-ERC on Azadi ka Amrit Mahotsav "Unsung Heroes in the District of Midnapore: Independent India in 75". Dr Priyadarshi Kar, Professor, Department of History, Ravenshaw University, Cuttack will attend the programme as Chief Guest & Dr. Sujaya Sarkar, Professor, Department of History, Vidyasagar University will deliver the keynote address. Prof. Tapan Kumar De, Dean, Arts, Vidyasagar University, will inaugurate the Programme. The inaugural session will be presided by Sri Bikram Chandra Pradhan, Hon'ble ML.A, Govt. of West Bengal & President, Governing Body, Bhatter College, Dantan. Your cordial presence on the occasion is highly solicited.