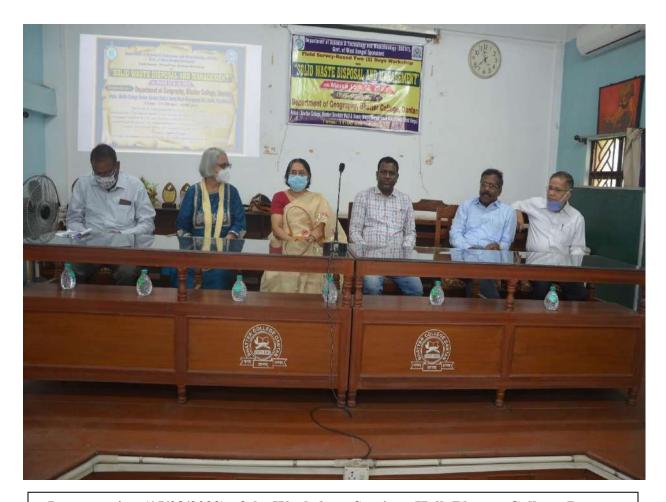

#### **NOTICE NO. 302 DATED 27.05.2022**

It is hereby informed that a webinar on Intellectual Property Rights (IPRs) will be held on 31/05/2022 at 11.00 am. The Programme will be organised jointly by the IQAC & NSS Units, Bhatter College, Dantan. The Webinar will be hosted by The Patent Office, Kolkata. Certificates by the Govt. of India shall be issued to all the participants.

Resource Person: Officers (Group 'A' Gazetted) from the Patent Office, Kolkata

Date: 31/05/2022 (Tuesday); Time: 11 am - 12 noon

All students, Teaching & non-teaching staff are requested to register their names at free-of-cost basis on or before 29th May 2022.