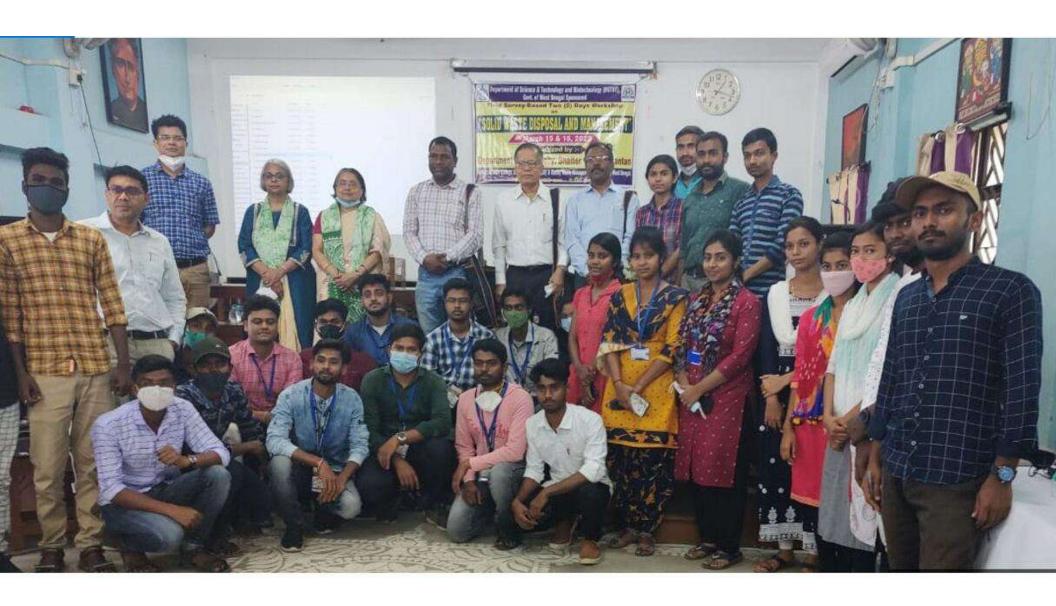

.

Title of Activity: Unsung Heroes in the District of Midnapore: Independent India in 75

Type of Activity: Seminar/Conference/Workshop

Mode of Activity: Offline Venue of Activity: Seminar Hall, Bhatter College, Dantan

**Total Participants**: One hundred twenty (120) [24 faculty members and 96 students]

**Outcome and takeaways**: The students learned about the forgotten freedom fighters here. This discussion showed that we have achieved the sacrifice of many people for the country's independence. An idea was created about the freedom struggle in the Midnapore district.

#### Photos of the activity