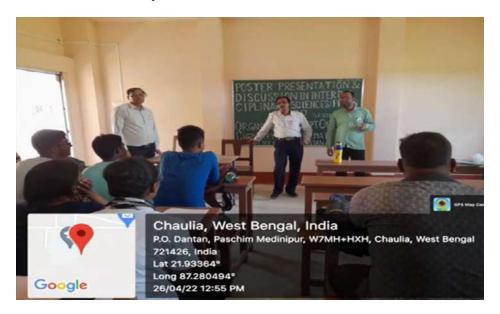

# EXPLORING FILMATURE: PROBLEMS AND PROSPECTS OF ADAPTATION STUDIES

Date: June 17, 2022 (Friday)

Venue: Seminar Hall, Bhatter College, Dantan

Link to the Google Meet (for the blended mode) for all online/ virtual sessions)

<a href="https://meet.google.com/gxn-yakk-zft">https://meet.google.com/gxn-yakk-zft</a>

Jointly organized by

PG Department of English Bhatter College, Dantan

(NAAC Accredited Grade 'A' College)

8

Sadhu Ram Chand Murmu University of Jhargram