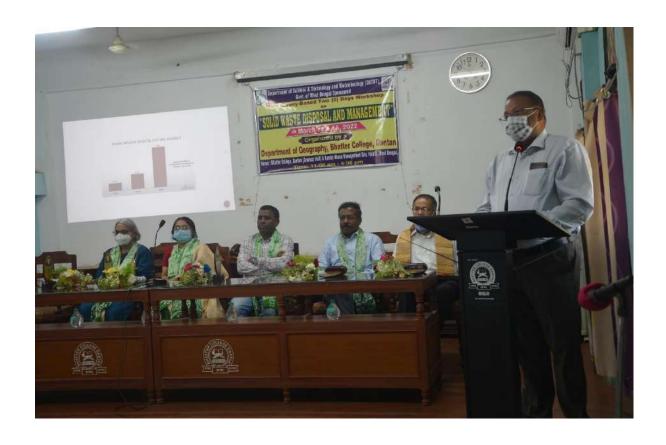

## NOTICE NO. 250 DATED 25.02.2022

This is for the information of all concerned that the all classes will remain suspended on 26.02.2022 on account of a seminar on "Unsung Heroes in District of Midnapore: Independent India in 75", organised by IQAC, Bhatter College, Dantan.