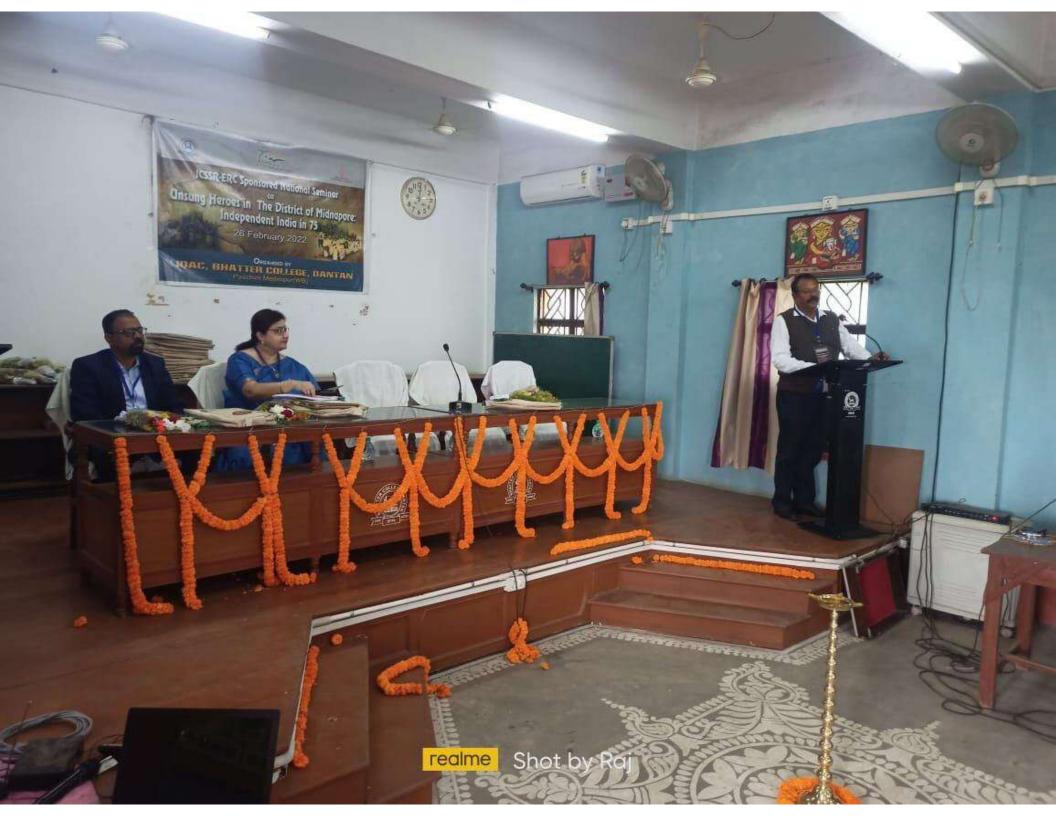

# PROGRAMME 26 FEBRUARY 2022

INAUGURAL SESSION: 11:30 - 12:30 P.M.

TECHNICAL SESSION I: 12:30 - 01:30 P.M.

Chairperson: Dr. Ratna Ghosh

Associate Professor

Department of History

Bhatter College, Dantan

Speaker 1: Dr. Sankar Kumar Das

Associate Professor

Department of History

Bankura University

Speaker 2.: Dr. Bimal Kumar Shit

**Assistant Teacher** 

Nekurseni Vivekananda Bidyabhaban

Presentation of Papers by the scholars from different institutions

LUNCH BREAK: 01:30 - 02:00 P.M.

TECHNICAL SESSION II: 02:00 - 03:00 P.M.

Chairperson: Prof. Jatindranath Misra

Former Associate Professor

Department of Bengali

Bhatter College, Dantan

Speaker 1: Dr. Debmalya Khuntiya

**Assistant Professor** 

Department of History

Belda College

Speaker 2.: Mr. Gurusankar Barik

Research Fellow

Vidyasagar University

Presentation of Papers by the scholars from different institutions

VOTE OF THANKS: Co-ordinator of IQAC