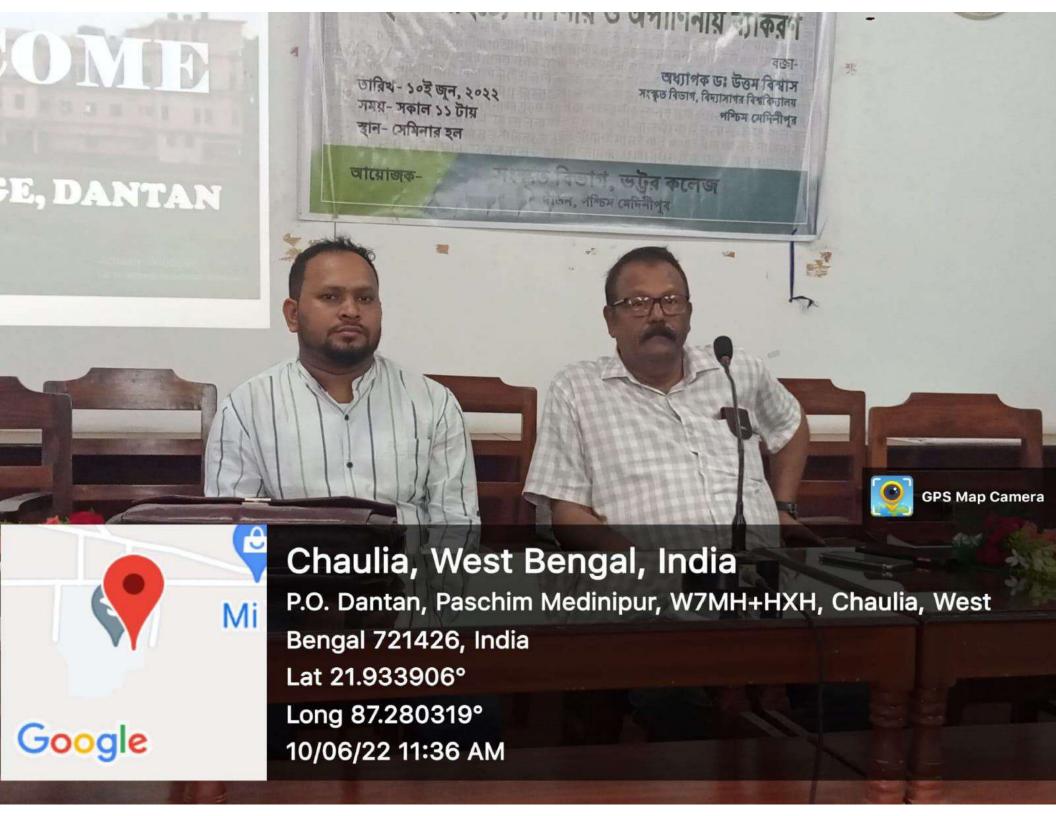

Thanking you

(Saibal Kar)

**Honorary Director** 

ICCCR-FRC

Title of Activity: "Paninian and Non-Paninian Grammar in Sanskrit Literature"

**Type of Activity**: Seminar

**Date:** 10<sup>th</sup> June, 2022 **Time:** 11 AM

Mode of Activity: Offline Venue of Activity: Seminar Hall

**Objectives**: For understanding the concept of Sanskrit Grammar in terms of Paninian and Non-Paninian in the literature, this Seminar is conducted by the Department. This is essential and important for the students. This topic is also covered within the curriculum and will enhance the knowledge of the students in future.

**Person**: Dr. Uttam Biswas, Assistant Professor & Head, Department of Sanskrit, Vidyasagar University.

**Topics covered**: Meaning of Paninian and Non-Paninan Grammar, Different types of Astadhayi sutras, Parts of Speech, Voice Change, Karaka, Samasa, etc. are discussed in nutshell.