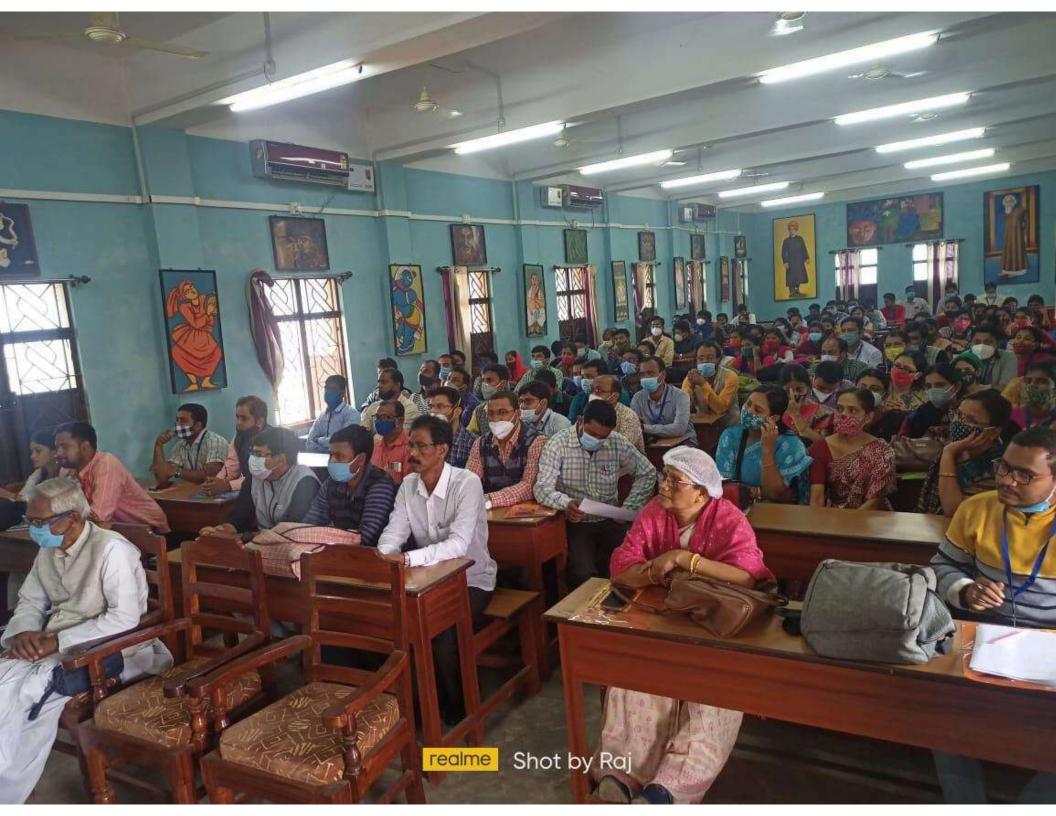

#### **NOTICE NO. 302 DATED 27.05.2022**

It is hereby informed that a webinar on Intellectual Property Rights (IPRs) will be held on 31/05/2022 at 11.00 am. The Programme will be organised jointly by the IQAC & NSS Units, Bhatter College, Dantan. The Webinar will be hosted by The Patent Office, Kolkata. Certificates by the Govt. of India shall be issued to all the participants.

Resource Person: Officers (Group 'A' Gazetted) from the Patent Office, Kolkata

Date: 31/05/2022 (Tuesday); Time: 11 am - 12 noon

All students, Teaching & non-teaching staff are requested to register their names at free-of-cost basis on or before 29th May 2022.