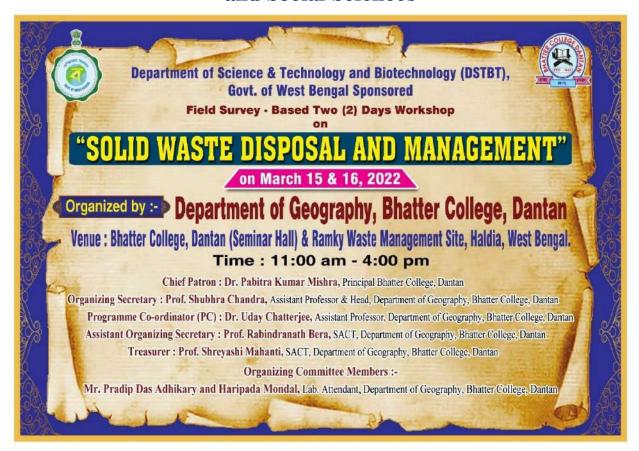

#### **NOTICE NO. 302 DATED 27.05.2022**

It is hereby informed that a webinar on Intellectual Property Rights (IPRs) will be held on 31/05/2022 at 11.00 am. The Programme will be organised jointly by the IQAC & NSS Units, Bhatter College, Dantan. The Webinar will be hosted by The Patent Office, Kolkata. Certificates by the Govt. of India shall be issued to all the participants.

Resource Person: Officers (Group 'A' Gazetted) from the Patent Office, Kolkata

Date: 31/05/2022 (Tuesday); Time: 11 am - 12 noon

All students, Teaching & non-teaching staff are requested to register their names at free-of-cost basis on or before 29th May 2022.