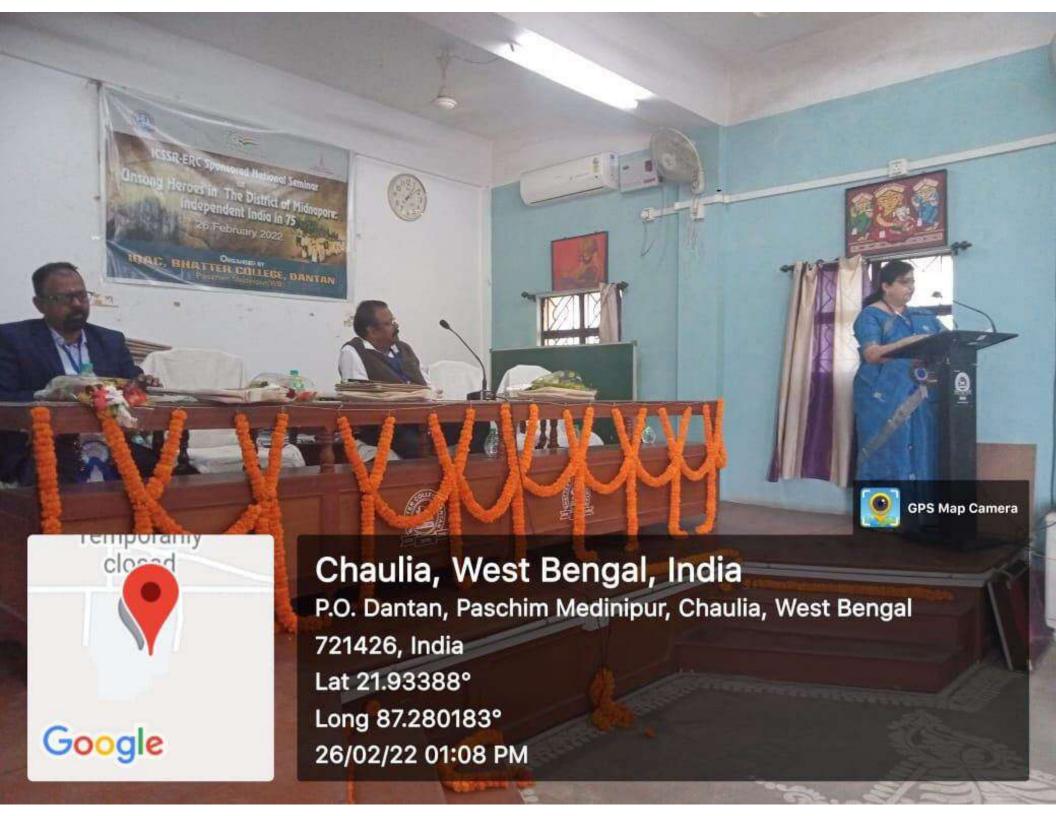

# ICSSR-ERC Sponsored National Seminar Unsung Heroes in The District of Midnapore: Independent India in 75

26 February 2022

ORGANISED BY

IQAC, BHATTER COLLEGE, DANTAN

Paschim Medinipur(WB)

#### **Unsung Heroes in District of Midnapore : Independent India in 75**

The anti-British struggle against the British Raj in the Indian subcontinent represents a glorious chapter in the history of South Asia. Since the latter half of the nineteenth century, nationalism emerged as the driving force of the anticolonial struggle that is commonly known as the Indian freedom movement. Although several local alliances and organizations were formed across the country to oppose the Raj during this period, the foundation of the Indian National Congress was certainly a watershed moment in the history of the anticolonial struggle in India. The major aim of the party was to shape India as a nation, and in doing so, the Congress also inaugurated the freedom movement in the country. Over time, the anti-colonial struggle assumed multiple expressions and manifested different trends — of moderate, extremist, and revolutionary terrorist variety. The Congress that provided the leadership in the freedom movement was initially a party confined to the colonial elite and the middle class. However, the Congress-led movement witnessed a major shift after 1920, as a result of which, the anti-colonial movement led by the Congress became a mass movement. Around this time, due to a combination of reasons, millions of people felt an urge to liberate their land from the clutches of colonialism, and joined the movement against the Raj.

Leaders and activists in Midnapore — such as Kumarchandra Jana, Kumudini Dakua, Satishchandra Jana, Suhsil Dhara, Birendranath Samanta and Matagini Hazra and others — have become legendary figures in the chronicles of the anticolonial struggle in India. But there were others who played an important role in the struggle against the Raj at the local level, those who have become a forgotten lot. The Seminar would like to focus on the people who have been left out by historiography of the Indian freedom movement. Mainly this discussion would try to unpack the narratives of colonial coercion as well as experiences of the anti-colonial movement. The focus of the seminar is on the impact of the anti-colonial movement at the local level, and the nature and activities of the local participants of the movement.