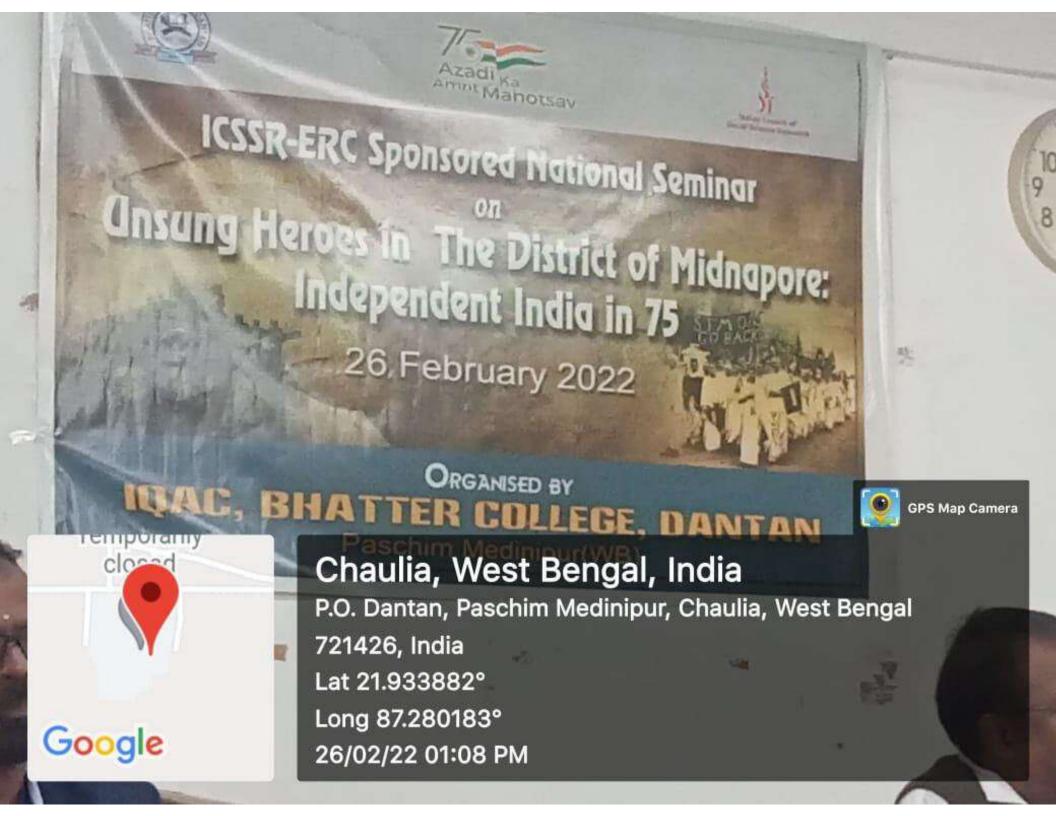

# ICSSR-ERC Sponsored National Seminar Unsung Heroes in The District of Midnapore: Independent India in 75

26 February 2022

ORGANISED BY

IQAC, BHATTER COLLEGE, DANTAN

Paschim Medinipur(WB)

.

Title of Activity: Unsung Heroes in the District of Midnapore: Independent India in 75

Type of Activity: Seminar/Conference/Workshop

Mode of Activity: Offline Venue of Activity: Seminar Hall, Bhatter College, Dantan

## NOTICE NO. 250 DATED 25.02.2022

This is for the information of all concerned that the all classes will remain suspended on 26.02.2022 on account of a seminar on "Unsung Heroes in District of Midnapore: Independent India in 75", organised by IQAC, Bhatter College, Dantan.