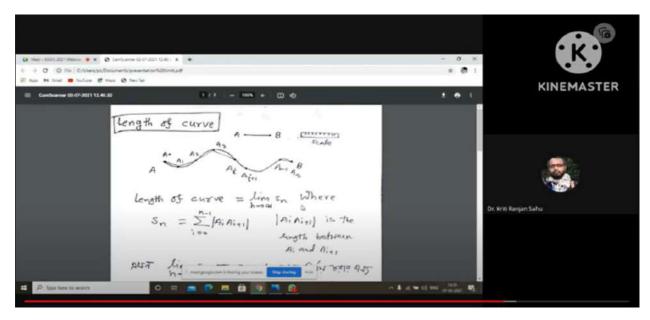

| Nabanita Bera        | Student                                 | Sem-V                        |
| 11.        | Pi) us L Patra       | Scholent                                | sam.5                        |
| 12         | Annaya Produce       | Student                                 | Semo                         |
| 13.        | Sangramiect Sahoo    | Student                                 | S-3                          |
| 14         | Debonlal Shyuml      | Shid-1                                  | Sem 3                        |
| 15.        | Shill Das Adhirany   | Student                                 | Sen-1                        |
| 16.        | Manistanged San      | SACT                                    | Chamistry                    |

## Photos of the activity







Alabadal



Kalm

Dr. Alauddin Dafadar (Convener) Dr. Subhankar Sardar (Convener)

Dr. Kriti Ranjan Sahu
(Convener)

(Signature)

Signatuture HOD/Convener Title of Activity: "Students' Seminar"

**Type of Activity**: Seminar

**Date:** 24.08.2021 **Time**: 6 pm-8 pm

Mode of Activity: Online Venue of Activity: Google meet

## **Objectives**:

A one-day institution "Students' Seminar" was successfully organized by the department. physics, chemistry and mathematics on August 24, 2021 in the classroom of our department. on "Introduction to Number Theory",

The seminar was coordinated by Dr. Alauddin Dafadar of the department. of Mathematics Dr. Subhankar Sardar from Dept. in Chemistry and Dr. Kriti Ranjan from Sahoo Deptt. of physics. The session was enriching for the students and ended wit