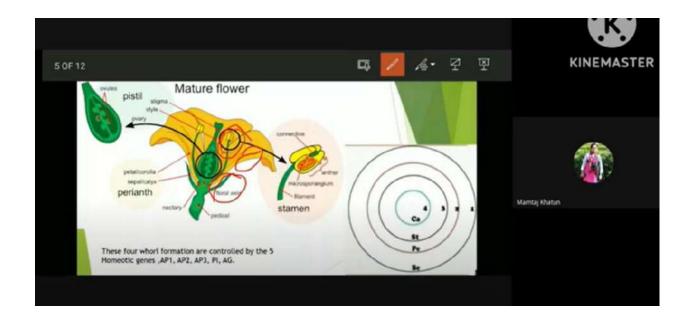

t Mahata                         | Student     | Sem(VI)                      |
| 13.        | Abbijit Sahoo                       | Student     | Sem-6                        |
| 14.        | Pipusa Para                         | Student     | Sem-A.                       |
| 15         | 1 1                                 | Sterdent    | Sem - 64                     |
| 16         | Avina Dan Das Prad                  | - Swant     | Sem-2                        |
| 12.        | Debanon Jana                        | Student     | Semant                       |
| 18.        | 2.0                                 | Student     | Sem-9                        |
| 10         | 1. Sayawi Bhunia                    | 5 Reschit   | Sen-11                       |

## Photos of the activity









Adafadal

Starder

Dr. Subhankar Sardar

Kalin

Dr. Alauddin Dafadar

(Convener)

(Convener)

Dr. Kriti Ranjan Sahu

nvener) (Convener)

(Signature)

Signatuture HOD/Convener

- a. **Observation** of WORLD NO TOBACCO DAY on 16/06/2022 by NSS Units, Bhatter College, Dantan
- b. Date: 16.06.2022
- c. Designation and name of the Team members: 6 Teachers and 52 NSS Volunteers
- d. What activities undertaken: Awareness programme on Tobacco & Pledge
- e. Report: The NSS Units of our College has celebrated World No-Tobacco Day on 16th June 2022 to aware the common people about the ill effects of tobacco. The main aim of this day is to create awareness about the ill effects of tobacco, its causes and the preventable measures. The four Pos and 52 NSS volunteers were joined in this programme. They