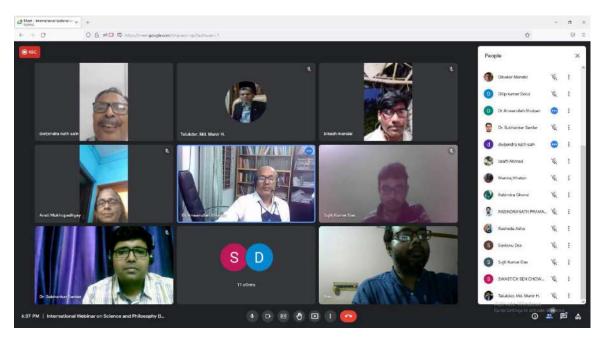

College, Dantan           |
| Sourav Das            | Dantan bhatter colge              |
| RABINDRANATH PRAMANIK | SITANANDA COLLEGE                 |
| Sayan Mondal          | Sitananda College                 |
| Nirupam Maity         | Sitananda College                 |
| Suvendu Bhunia        | Bhatter College, Dantan           |
| Mousumi Paria         | Dantan Bhatter College            |
| Indranil Hatui        | Egra Ssb College                  |
| Kakali Sahoo          | Egra Sarada Shashi Bhusan         |
| JYOTINDRA NATH MIRDDA | Jadavpur University               |
| Susmita Routh         | Dantan college                    |
| Dr Somnath De         | Pingla College                    |
|                       |                                   |

# Photos of the activity







Alabadal

Dr. Alauddin Dafadar

(Convener)

Starder

Dr. Subhankar Sardar

(Convener)

Kalin

Dr. Kriti Ranjan Sahu

(Convener)

**Title of Activity:** "Poster Presentation and Discussion on Interdisciplinary Sciences (PPDIS-2022), Series-I, Programme-I"

Type of Activity: Seminar

Mode of Activity: Offline Venue of Activity: Room no. 201(Bhatter College, Dantan)

### **Objectives**:

The department of Physics, Chemistry and Mathematics, Bhatter College, Dantan, organized a poster presentation and discussion in interdisciplinary sciences on 26th April, 2022. The students of B.Sc. were made posters on subject wise topics and they represent it in front of teachers and students from various departments beautifully. Seven (7) Teachers and twenty (20) students were participated in this La