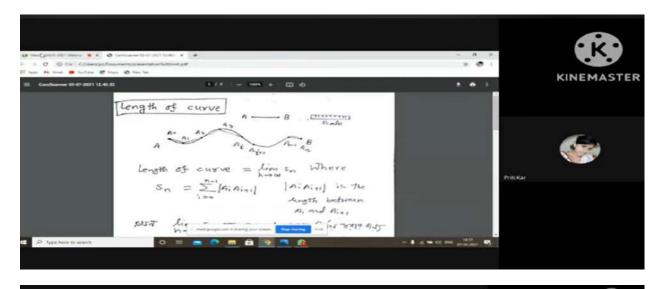

| Nabanita Bera        | Student                                 | Sem-V                        |
| 11.        | Pi) us L Patra       | Scholent                                | sam.5                        |
| 12         | Annaya Produce       | Student                                 | Semo                         |
| 13.        | Sangramiect Sahoo    | Student                                 | S-3                          |
| 14         | Debonlal Shyuml      | Shid-1                                  | Sem 3                        |
| 15.        | Shill Das Adhirany   | Student                                 | Sen-1                        |
| 16.        | Manistanged San      | SACT                                    | Chamistry                    |

## Photos of the activity







Alabadal



Kalm

Dr. Alauddin Dafadar (Convener) Dr. Subhankar Sardar (Convener)

Dr. Kriti Ranjan Sahu
(Convener)

(Signature)

Signatuture HOD/Convener Title of Activity: "Students' Seminar"

**Type of Activity**: Seminar

**Date:** 24.08.2021 **Time**: 6 pm-8 pm

Mode of Activity: Online Venue of Activity: Google meet

## **Objectives**:

A one-day institution "Students' Seminar" was successfully organized by the department. physics, chemistry and mathematics on August 24, 2021 in the classroom of our department. on "Introduction to Number Theory",

The seminar was coordinated by Dr. Alauddin Dafadar of the department. of Mathematics Dr. Subhankar Sardar from Dept. in Chemistry and Dr. Kriti Ranjan from Sahoo Deptt. of physics. The session was enriching for the students and ended