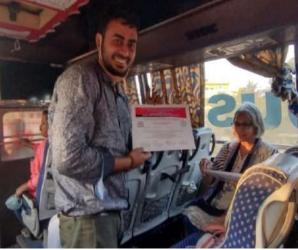

#### **NOTICE NO. 302 DATED 27.05.2022**

It is hereby informed that a webinar on Intellectual Property Rights (IPRs) will be held on 31/05/2022 at 11.00 am. The Programme will be organised jointly by the IQAC & NSS Units, Bhatter College, Dantan. The Webinar will be hosted by The Patent Office, Kolkata. Certificates by the Govt. of India shall be issued to all the participants.

Resource Person: Officers (Group 'A' Gazetted) from the Patent Office, Kolkata

Date: 31/05/2022 (Tuesday); Time: 11 am - 12 noon

All students, Teaching & non-teaching staff are requested to register their names at free-of-cost basis on or before 29th May 2022.