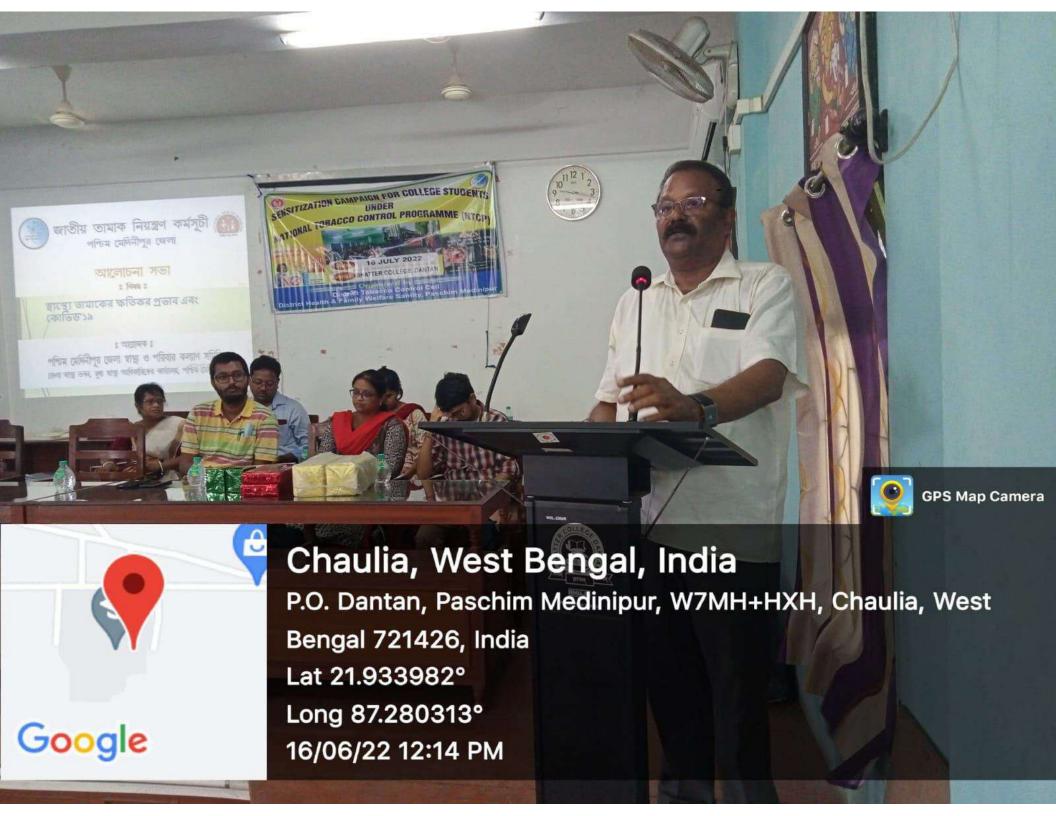

#### **NOTICE NO. 302 DATED 27.05.2022**

It is hereby informed that a webinar on Intellectual Property Rights (IPRs) will be held on 31/05/2022 at 11.00 am. The Programme will be organised jointly by the IQAC & NSS Units, Bhatter College, Dantan. The Webinar will be hosted by The Patent Office, Kolkata. Certificates by the Govt. of India shall be issued to all the participants.

Resource Person: Officers (Group 'A' Gazetted) from the Patent Office, Kolkata

Date: 31/05/2022 (Tuesday); Time: 11 am - 12 noon

All students, Teaching & non-teaching staff are requested to register their names at free-of-cost basis on or before 29th May 2022.