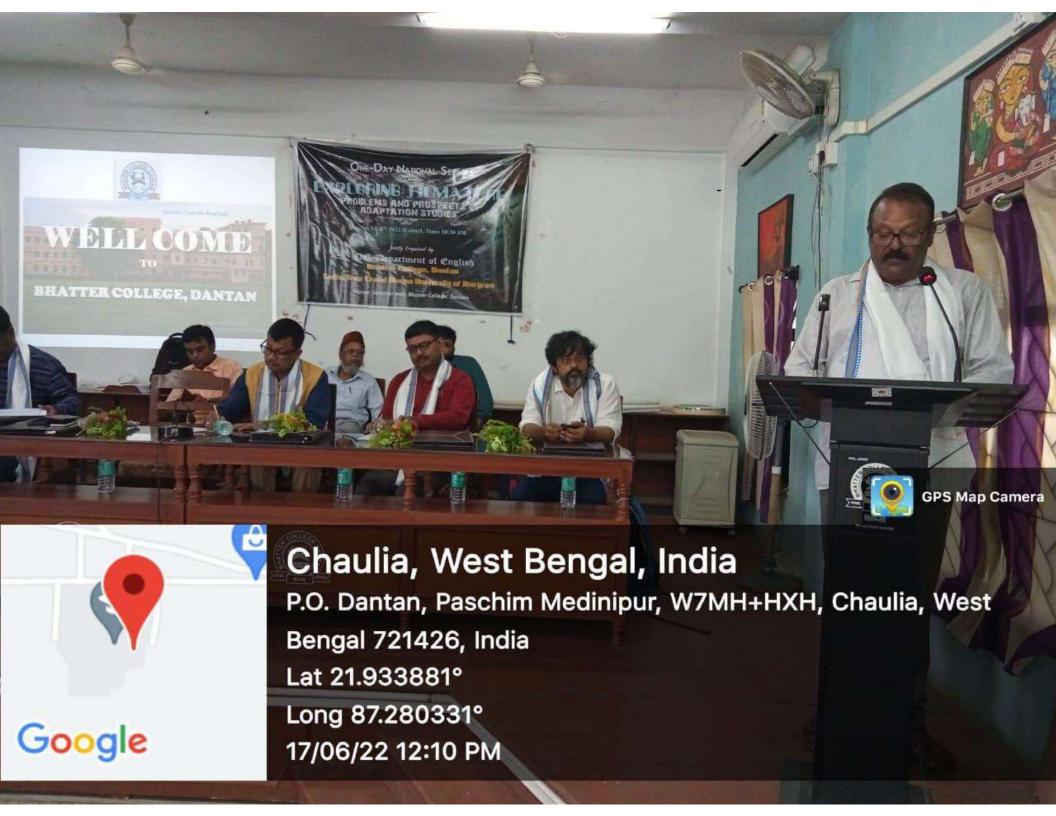

## One-Day National Seminar

o n

# EXPLORING FILMATURE: PROBLEMS AND PROSPECTS OF ADAPTATION STUDIES

Date: June 17, 2022 (Friday)

Venue: Seminar Hall, Bhatter College, Dantan

Link to the Google Meet (for the blended mode) for all online/ virtual sessions)

<a href="https://meet.google.com/gxn-yakk-zft">https://meet.google.com/gxn-yakk-zft</a>

Jointly organized by

PG Department of English Bhatter College, Dantan

(NAAC Accredited Grade 'A' College)

8

Sadhu Ram Chand Murmu University of Jhargram

### PROGRAMME SCHEDULE

17 June, 2022 (Friday)

|                         | Inaugural Session                                |
|-------------------------|--------------------------------------------------|
|                         | (11.00 A.M. – 11.45 A.M.)                        |
| 11.00 A.M. – 11.05 A.M. | Opening Speech by the Convenor                   |
| 11.00 11.11.            | Mir Ahammad Ali                                  |
|                         | Assistant Professor of English                   |
|                         | Bhatter College, Dantan                          |
| 11.05 A.M. – 11.10 A.M. | Facilitation of the Guests of Honour             |
| 11.10 A.M. – 11.15 A.M. | Welcome Song by the students                     |
| 11.15 A.M. – 11.20 A.M. | Welcome address by Dr. Pabitra Kumar Mishra      |
|                         | Principal, Bhatter College, Dantan               |
| 11.20 A.M. – 11.25 A.M. | Inauguration of the Seminar                      |
| 11.25 A.M. – 11.40 A.M. | Inaugural Speech by the Chief Guest              |
|                         | Prof. Amiya Kumar Panda                          |
|                         | Hon'ble Vice-Chancellor                          |
|                         | Sadhu Ram Chand Murmu University of Jhargram     |
|                         | Jhargram, West Bengal                            |
| 11.40 A.M. – 11.45 A.M. | Concluding Remarks by the Head of the Department |
|                         | Mr. Tarun Tapas Mukherjee                        |
|                         | Head, PG Department of English                   |
|                         | Bhatter College, Dantan                          |