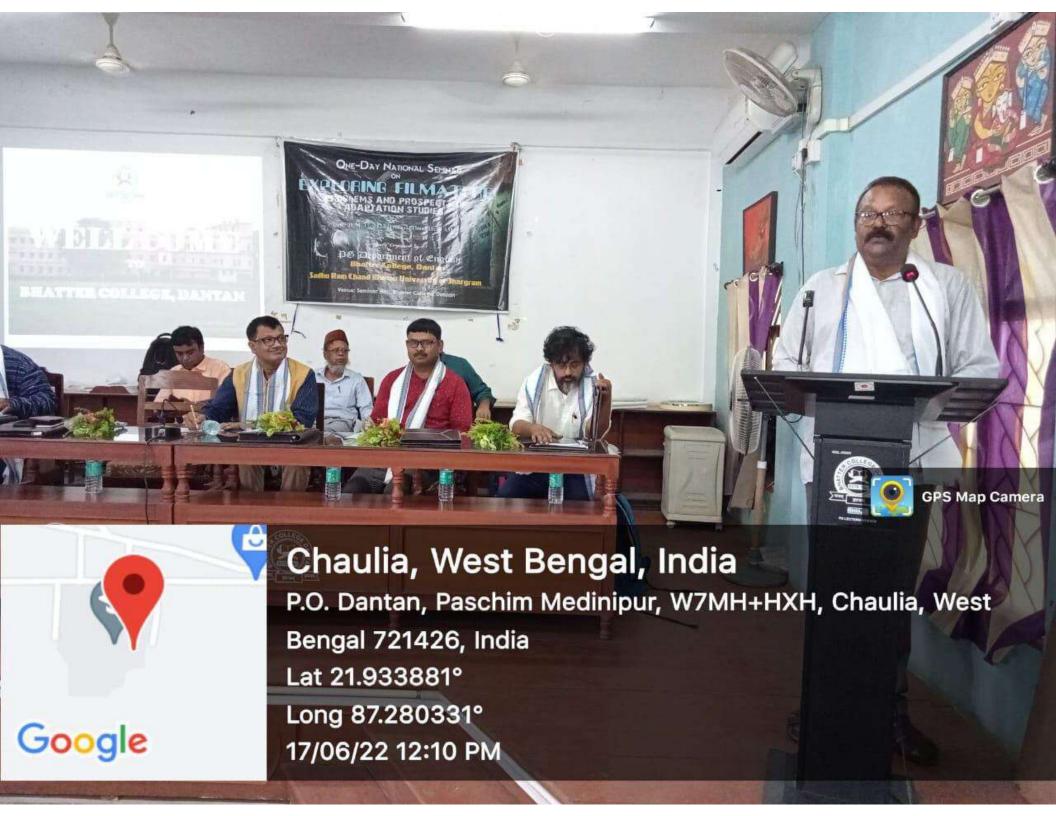

## One-Day National Seminar

o n

# EXPLORING FILMATURE: PROBLEMS AND PROSPECTS OF ADAPTATION STUDIES

Date: June 17, 2022 (Friday)

Venue: Seminar Hall, Bhatter College, Dantan

Link to the Google Meet (for the blended mode) for all online/ virtual sessions)

<a href="https://meet.google.com/gxn-yakk-zft">https://meet.google.com/gxn-yakk-zft</a>

Jointly organized by

PG Department of English Bhatter College, Dantan

(NAAC Accredited Grade 'A' College)

8

Sadhu Ram Chand Murmu University of Jhargram

### PROGRAMME SCHEDULE

17 June, 2022 (Friday)

|                         | Inaugural Session                                |
|-------------------------|--------------------------------------------------|
|                         | (11.00 A.M. – 11.45 A.M.)                        |
| 11.00 A.M. – 11.05 A.M. | Opening Speech by the Convenor                   |
| 11.00 11.11.            | Mir Ahammad Ali                                  |
|                         | Assistant Professor of English                   |
|                         | Bhatter College, Dantan                          |
| 11.05 A.M. – 11.10 A.M. | Facilitation of the Guests of Honour             |
| 11.10 A.M. – 11.15 A.M. | Welcome Song by the students                     |
| 11.15 A.M. – 11.20 A.M. | Welcome address by Dr. Pabitra Kumar Mishra      |
|                         | Principal, Bhatter College, Dantan               |
| 11.20 A.M. – 11.25 A.M. | Inauguration of the Seminar                      |
| 11.25 A.M. – 11.40 A.M. | Inaugural Speech by the Chief Guest              |
|                         | Prof. Amiya Kumar Panda                          |
|                         | Hon'ble Vice-Chancellor                          |
|                         | Sadhu Ram Chand Murmu University of Jhargram     |
|                         | Jhargram, West Bengal                            |
| 11.40 A.M. – 11.45 A.M. | Concluding Remarks by the Head of the Department |
|                         | Mr. Tarun Tapas Mukherjee                        |
|                         | Head, PG Department of English                   |
|                         | Bhatter College, Dantan                          |