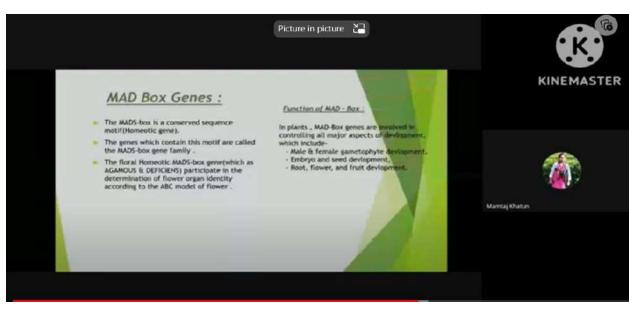

mit Mahata                         | Student     | Sem(VI)                      |
| 13.        | Abbijit Sahoo                       | Student     | Sem-6                        |
| 14.        | Pipusa Para                         | Student     | Sem-A.                       |
| 15         | 1 1                                 | Sterdent    | Sem - 64                     |
| 16         | Avina Dan Das Prad                  | - Swant     | Sem-2                        |
| 12.        | Debanon Jana                        | Student     | Semant                       |
| 18.        | 2.0                                 | Student     | Sem-9                        |
| 10         | 1. Sayawi Bhunia                    | 5 Reschit   | Sen-11                       |

## Photos of the activity









Adafadal

Starder

Dr. Subhankar Sardar

Kalin

Dr. Alauddin Dafadar

(Convener)

(Convener)

Dr. Kriti Ranjan Sahu

nvener) (Convener)

(Signature)

Signatuture HOD/Convener

- a. **Observation** of WORLD NO TOBACCO DAY on 16/06/2022 by NSS Units, Bhatter College, Dantan
- b. Date: 16.06.2022
- c. Designation and name of the Team members: 6 Teachers and 52 NSS Volunteers
- d. What activities undertaken: Awareness programme on Tobacco & Pledge
- e. Report: The NSS Units of our College has celebrated World No-Tobacco Day on 16th June 2022 to aware the common people about the ill effects of tobacco. The main aim of this day is to create awareness about the ill effects of tobacco, its causes and the preventable measures. The four Pos and 52 NSS volunteers were joined in this programme. Th