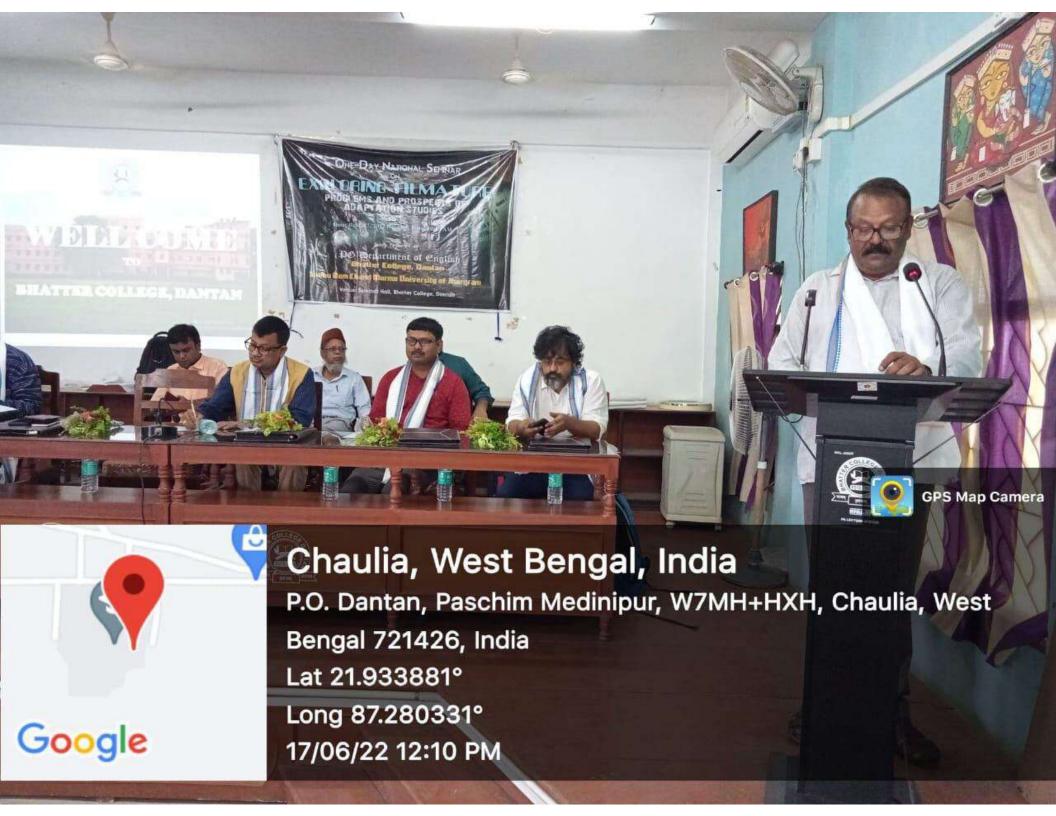

## One-Day National Seminar

o n

# EXPLORING FILMATURE: PROBLEMS AND PROSPECTS OF ADAPTATION STUDIES

Date: June 17, 2022 (Friday)

Venue: Seminar Hall, Bhatter College, Dantan

Link to the Google Meet (for the blended mode) for all online/ virtual sessions)

<a href="https://meet.google.com/gxn-yakk-zft">https://meet.google.com/gxn-yakk-zft</a>

Jointly organized by

PG Department of English Bhatter College, Dantan

(NAAC Accredited Grade 'A' College)

8

Sadhu Ram Chand Murmu University of Jhargram

Jhargram, West Bengal

### PROGRAMME SCHEDULE

17 June, 2022 (Friday)

|                         | Inaugural Session                                |
|-------------------------|--------------------------------------------------|
|                         | (11.00 A.M. – 11.45 A.M.)                        |
| 11.00 A.M. – 11.05 A.M. | Opening Speech by the Convenor                   |
| 11.00 11.11.            | Mir Ahammad Ali                                  |
|                         | Assistant Professor of English                   |
|                         | Bhatter College, Dantan                          |
| 11.05 A.M. – 11.10 A.M. | Facilitation of the Guests of Honour             |
| 11.10 A.M. – 11.15 A.M. | Welcome Song by the students                     |
| 11.15 A.M. – 11.20 A.M. | Welcome address by Dr. Pabitra Kumar Mishra      |
|                         | Principal, Bhatter College, Dantan               |
| 11.20 A.M. – 11.25 A.M. | Inauguration of the Seminar                      |
| 11.25 A.M. – 11.40 A.M. | Inaugural Speech by the Chief Guest              |
|                         | Prof. Amiya Kumar Panda                          |
|                         | Hon'ble Vice-Chancellor                          |
|                         | Sadhu Ram Chand Murmu University of Jhargram     |
|                         | Jhargram, West Bengal                            |
| 11.40 A.M. – 11.45 A.M. | Concluding Remarks by the Head of the Department |
|                         | Mr. Tarun Tapas Mukherjee                        |
|                         | Head, PG Department of English                   |
|                         | Bhatter College, Dantan                          |