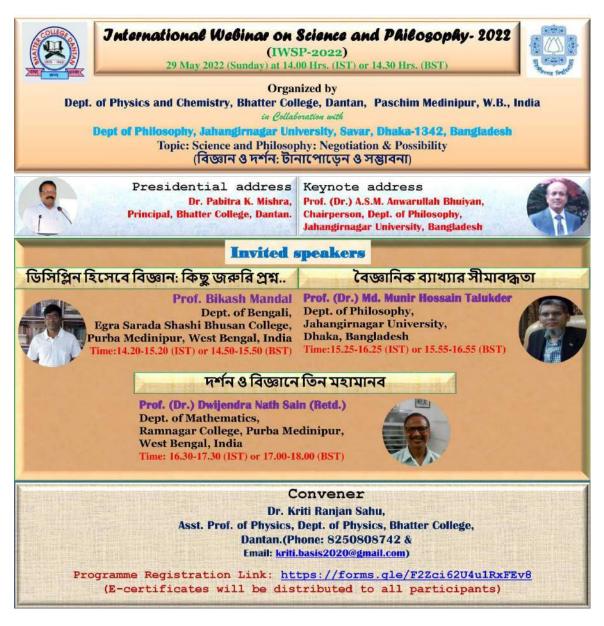

# BHATTER COLLEGE, DANTAN

Online Awareness programme on

## **Intellectual Property Rights**

## **Resource Person:**

Mr. Shubham Harsh Singh, Examiner of Patents and Designs, IPO Kolkata, Group A Gazetted Officer

Webinar Platform: Cisco Webex Meeting

Cisco Webex meeting link:

https://patentofficekolkata.webex.com/patentofficekolkata/j.php?MTID=mcc40ed72a4c542af1cb938946942dd58

Cisco Webex meeting Meeting number: 2554 318 8557

Schedule: 31.05.2022 (11am - 12 noon)

### **Chief Patron:**

Dr. Pabitra Kumar Mishra, Principal, Bhatter College, Dantan Coordinator:

Dr. Prafulla Kumar Das, IQAC, Bhatter College, Dantan Organized by

IQAC & NSS Units I, II, III & IV, Bhatter College, Dantan