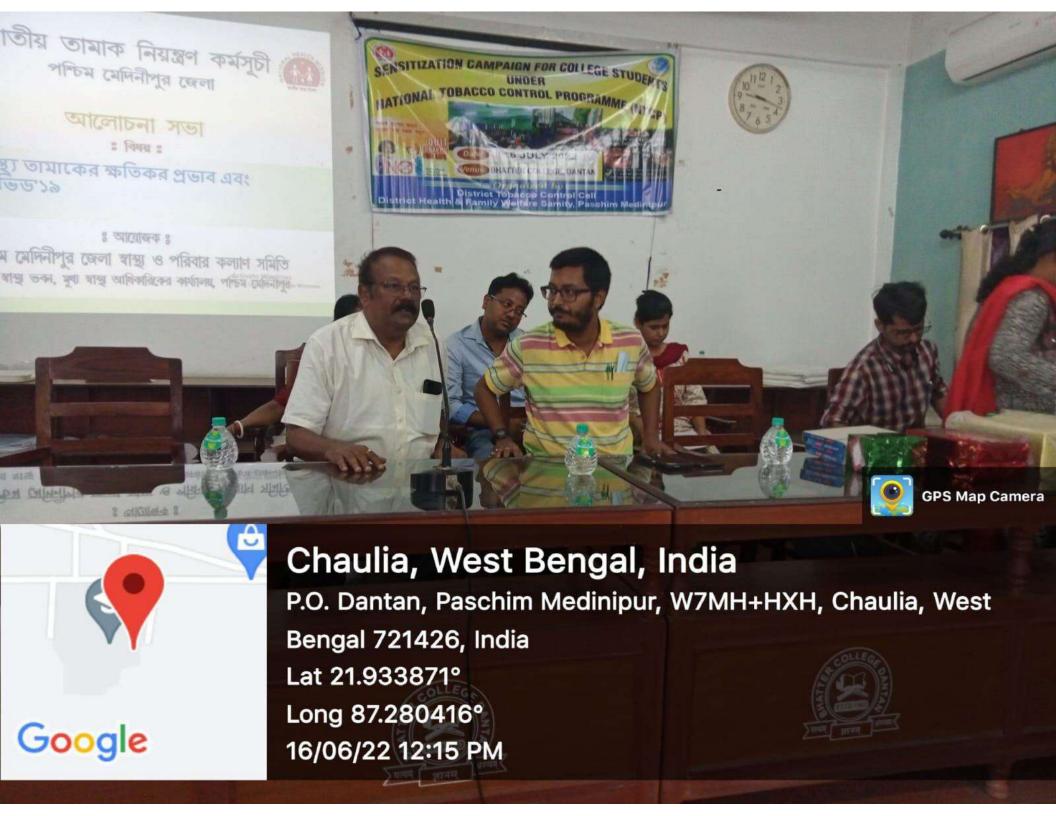

#### **NOTICE NO. 302 DATED 27.05.2022**

It is hereby informed that a webinar on Intellectual Property Rights (IPRs) will be held on 31/05/2022 at 11.00 am. The Programme will be organised jointly by the IQAC & NSS Units, Bhatter College, Dantan. The Webinar will be hosted by The Patent Office, Kolkata. Certificates by the Govt. of India shall be issued to all the participants.

Resource Person: Officers (Group 'A' Gazetted) from the Patent Office, Kolkata

Date: 31/05/2022 (Tuesday); Time: 11 am - 12 noon

All students, Teaching & non-teaching staff are requested to register their names at free-of-cost basis on or before 29th May 2022.