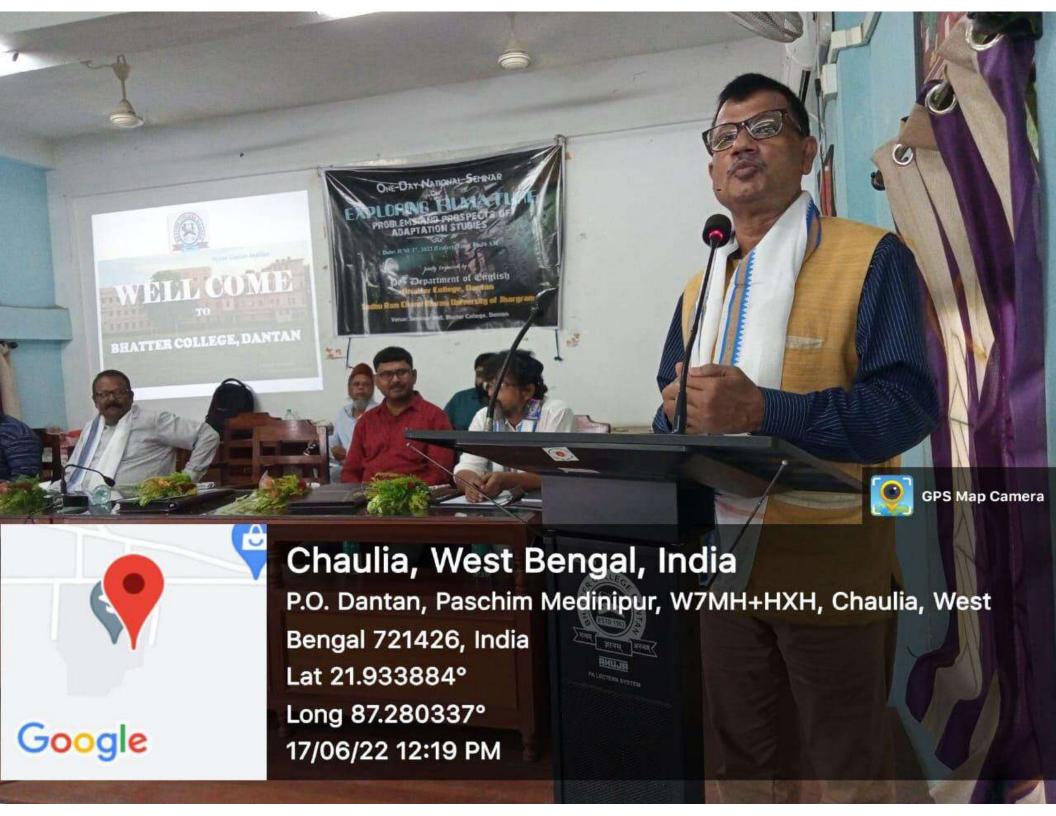

## One-Day National Seminar

o n

# EXPLORING FILMATURE: PROBLEMS AND PROSPECTS OF ADAPTATION STUDIES

Date: June 17, 2022 (Friday)

Venue: Seminar Hall, Bhatter College, Dantan

Link to the Google Meet (for the blended mode) for all online/ virtual sessions)

### PROGRAMME SCHEDULE

17 June, 2022 (Friday)

|                         | Inaugural Session                                |
|-------------------------|--------------------------------------------------|
|                         | (11.00 A.M. – 11.45 A.M.)                        |
| 11.00 A.M. – 11.05 A.M. | Opening Speech by the Convenor                   |
| 11.00 11.11.            | Mir Ahammad Ali                                  |
|                         | Assistant Professor of English                   |
|                         | Bhatter College, Dantan                          |
| 11.05 A.M. – 11.10 A.M. | Facilitation of the Guests of Honour             |
| 11.10 A.M. – 11.15 A.M. | Welcome Song by the students                     |
| 11.15 A.M. – 11.20 A.M. | Welcome address by Dr. Pabitra Kumar Mishra      |
|                         | Principal, Bhatter College, Dantan               |
| 11.20 A.M. – 11.25 A.M. | Inauguration of the Seminar                      |
| 11.25 A.M. – 11.40 A.M. | Inaugural Speech by the Chief Guest              |
|                         | Prof. Amiya Kumar Panda                          |
|                         | Hon'ble Vice-Chancellor                          |
|                         | Sadhu Ram Chand Murmu University of Jhargram     |
|                         | Jhargram, West Bengal                            |
| 11.40 A.M. – 11.45 A.M. | Concluding Remarks by the Head of the Department |
|                         | Mr. Tarun Tapas Mukherjee                        |
|                         | Head, PG Department of English                   |
|                         | Bhatter College, Dantan                          |