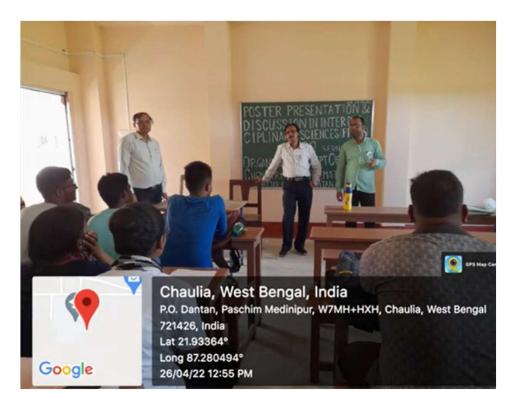

For details of the Library Orientation Program UG 1st Semester 2022-2023, Please see

http://bhattercollege.ac.in/NAAC/SSR/Library-OP-10-11-2022.pdf

- a. Name of the Activity : "Language and communication skill enhancement programme"
- b. Name of the Programme: "Poster Presentation and Discussion on Interdisciplinary Sciences (PPDIS-2022), Series-I, Programme-II"
- c. Number of teachers and students participated: 15 Teachers and 11 Students
- d. Date: 20/09/2022
- e. What activities undertaken: Students' Poster Presentation
- f. Organized by : Department of Physics, Chemistry and Mathematics, Bhatter College, Dantan
- g. Report: Department of Physics, Chemistry and Mathematics, Bhatter College, Dantan organized "Poster Presentation and Discussion on Interdisciplinary Sciences (PPDIS-2022), Series-I, Programme-II" on 20.09.2022. Fifteen (15) Teachers and (11) students from science stream were actively participated in this Language and communication skill enhancement programme. Prof. Arabinda Pal, Assistant Professor of Dept of Philosophy, Bhatter College, Dantan inaugurated the programme. In this programme six (6) students were demonstrated their scientific projects in front of teachers and students of other departments. Further few students from other departments are also joined in this programme as listeners.