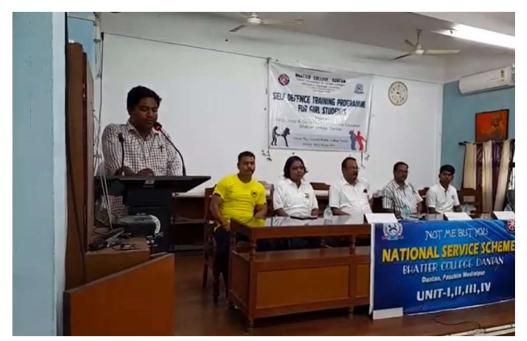

## Banner of the programme in online platform

Snapshots of Webinar in Google meet

- a. Name of the Activity : "Physical Fitness enhancement programme"
- b. Name of the Programme: "Self Defence Training Programme for Girl Students"
- c. Number of teachers and students participated: 6 Teachers and 93 Students
- d. From when: 09/06/2022
- e. What activities undertaken: Self defence training
- f. Organized by: Bhatter College, Dantan and Kolkata Police
- g. Report: Bhatter College, Dantan organized "Self Defence Training Programme for Girl Students" on 08.06.2022 and 09.06.2022 in collaboration with Kolkata Police. Dr. Pabitra Kumar Mishra, Principal inaugurated the programme. Dr. Malayendu Maity was and Mrs. Sampa Guha delivered enthuistic lecture to the students. Six Teachers and 93 students were participated in this Physical Fitness enhancement programme. In this two day fitness programme the trainers trained our students different techniques to protect herselves from different adverse situations.

#### **Resource persons:**

• Dr. MALAYENDU MAITI, Flight Lieutenant and Head of the Dept. Of Defence Studies, Behala College, Commissioned officer in Indian Air Force NCC.

• Mrs. SAMPA GUHA, World Gold Medalist in weight lifting, Commonwealth Championship Gold Medalist in Power Lifting, State Governments Awarded by Banglar Gourav, Kolkata Police Lady Officer.

• Mr. AMLAN KUSUM ROY, National Gold Medalist in Power Lifting, National Referee.

• Mr. SUBRATA DAS, National Gold Medalist in Kick Boxing & Boxing, Kolkata Police

t is hereby informed that a Self Defence Training Programme for Girl Students will be held on th and 9th June, 2022. The Programme will be organised jointly by the Department of Physical iducation, Bhatter College, Dantan in collaboration with NSS Units - I, II, III & IV, Bhatter college, Dantan. The certificates shall be issued to all the participants after successful ompletion.