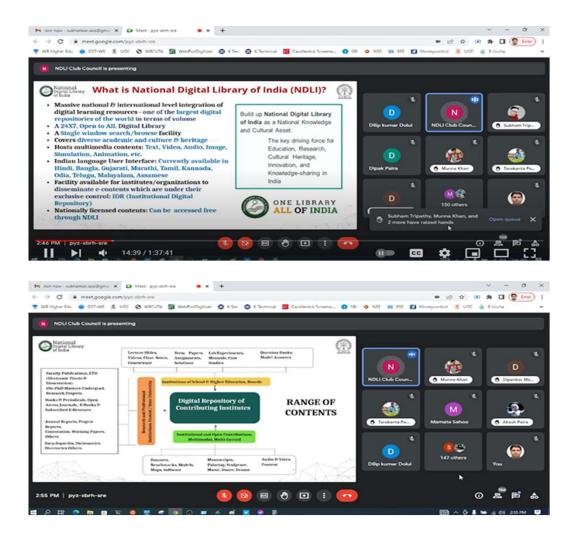

- a. Name of the Activity : "Registration programme and awareness programme on NATIONAL DIGITAL LIBRARY OF INDIA and NDLI Club "
- b. Number of teachers and students participated: 12 Teachers and 207 Students
- c. From when: 23/08/2022
- c Organized by : Central Library and NSS units, Bhatter College, Dantan.
- d. Report: Central library and NSS units, Bhatter College, Dantan organized **"Awareness programme on NATIONAL DIGITAL LIBRARY OF INDIA and NDLI Club"** on 23.08.2022. Twelve (12) Teachers and 207 students were participated in the communication skill enhancement programme. Dr. Dilip Kumar Dolui, HoD of Dept of Commerce, Bhatter College, Dantan inaugurated the programme. In this programme. Mr. Soumen Panja, Out reach manager, IIT Kharagpur was the invited speaker in this programme. The speaker delivered his lecture on process of accession of different kind of books through this library.

Registration certificate of NDLI Club

For details of Workshop of National Digital Library of India (NDLI) in collaboration with IIT, Kharagpur, WB,

Please see

http://bhattercollege.ac.in/NAAC/SSR/Workshop on NDLI.pdf

## YOUTUBE LINK OF NDLI Programme: https://www.youtube.com/watch?v=ANITqHSxT2A&t=726s