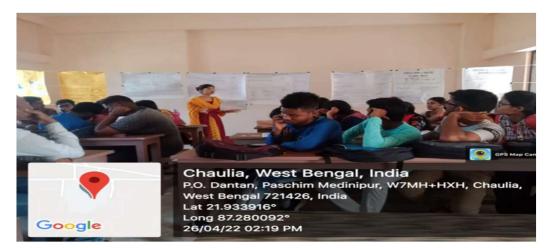

For details of the Library Orientation Program UG 1st Semester 2022-2023, Please see

http://bhattercollege.ac.in/NAAC/SSR/Library-OP-10-11-2022.pdf

- a. Name of the Activity : "Language and communication skill enhancement programme"
- b. Name of the Programme: "Poster Presentation and Discussion on Interdisciplinary Sciences (PPDIS-2022), Series-I, Programme-II"
- c. Number of teachers and students participated: 15 Teachers and 11 Students
- d. Date: 20/09/2022
- e. What activities undertaken: Students' Poster Presentation
- f. Organized by : Department of Physics, Chemistry and Mathematics, Bhatter College, Dantan
- g. Report: Department of Physics, Chemistry and Mathematics, Bhatter College, Dantan organized "Poster Presentation and Discussion on Interdisciplinary Sciences (PPDIS-2022), Series-I, Programme-II" on 20.09.2022. Fifteen (15) Teachers and (11) students from science stream were actively participated in this Language and communication skill enhancement programme. Prof. Arabinda Pal, Assistant Professor of Dept of Philosophy, Bhatter College, Dantan inaugurated the programme. In this programme six (6) students were demonstrated their scientific projects in front of teachers and students of other departments. Further few students from other departments are also joined in this programme as listeners.