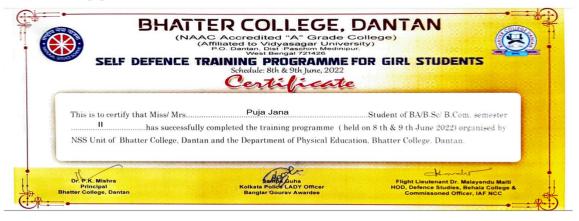

## Banner of the programme in online platform

Snapshots of Webinar in Google meet

- a. Name of the Activity : "Physical Fitness enhancement programme"
- b. Name of the Programme: "Self Defence Training Programme for Girl Students"
- c. Number of teachers and students participated: 6 Teachers and 93 Students
- d. From when: 09/06/2022
- e. What activities undertaken: Self defence training
- f. Organized by: Bhatter College, Dantan and Kolkata Police
- g. Report: Bhatter College, Dantan organized "Self Defence Training Programme for Girl Students" on 08.06.2022 and 09.06.2022 in collaboration with Kolkata Police. Dr. Pabitra Kumar Mishra, Principal inaugurated the programme. Dr. Malayendu Maity was and Mrs. Sampa Guha delivered enthuistic lecture to the students. Six Teachers and 93 students were participated in this Physical Fitness enhancement programme. In this two day fitness programme the trainers trained our students different techniques to protect herselves from different adverse situations.

Fig. 9. Certificates of the self-defence training programme.

Doy-2