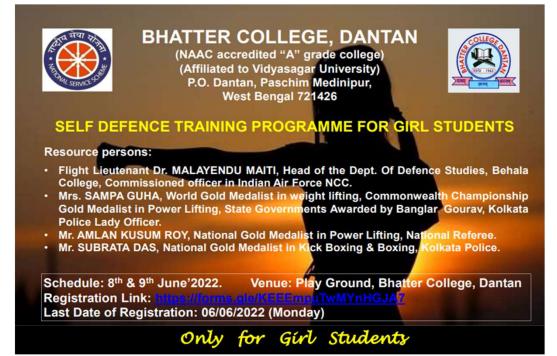

## Banner of the programme in online platform

Snapshots of Webinar in Google meet

- a. Name of the Activity : "Physical Fitness enhancement programme"
- b. Name of the Programme: "Self Defence Training Programme for Girl Students"
- c. Number of teachers and students participated: 6 Teachers and 93 Students
- d. From when: 09/06/2022
- e. What activities undertaken: Self defence training
- f. Organized by: Bhatter College, Dantan and Kolkata Police
- g. Report: Bhatter College, Dantan organized "Self Defence Training Programme for Girl Students" on 08.06.2022 and 09.06.2022 in collaboration with Kolkata Police. Dr. Pabitra Kumar Mishra, Principal inaugurated the programme. Dr. Malayendu Maity was and Mrs. Sampa Guha delivered enthuistic lecture to the students. Six Teachers and 93 students were participated in this Physical Fitness enhancement programme. In this two day fitness programme the trainers trained our students different techniques to protect herselves from different adverse situations.

#### **Resource persons:**

• Dr. MALAYENDU MAITI, Flight Lieutenant and Head of the Dept. Of Defence Studies, Behala College, Commissioned officer in Indian Air Force NCC.

• Mrs. SAMPA GUHA, World Gold Medalist in weight lifting, Commonwealth Championship Gold Medalist in Power Lifting, State Governments Awarded by Banglar Gourav, Kolkata Police Lady Officer.

• Mr. AMLAN KUSUM ROY, National Gold Medalist in Power Lifting, National Referee.

• Mr. SUBRATA DAS, National Gold Medalist in Kick Boxing & Boxing, Kolkata Police

t is hereby informed that a Self Defence Training Programme for Girl Students will be held on th and 9th June, 2022. The Programme will be organised jointly by the Department of Physical iducation, Bhatter College, Dantan in collaboration with NSS Units - I, II, III & IV, Bhatter college, Dantan. The certificates shall be issued to all the participants after successful ompletion.

ast date of registration: 06/06/2022 (Monday).

'nly girl students may register their names at free-of-cost basis.

egistration link is given below: https://forms.gle/KEEEmpuTwMYnHGJA7

Ŋ (Dr. P. K. Mishra)