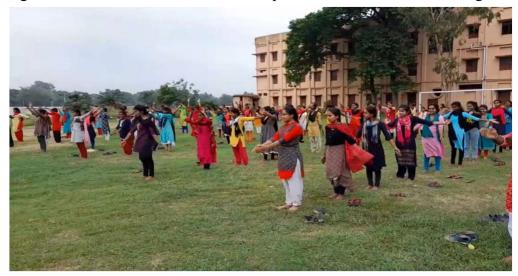

## Banner of the programme in online platform

Snapshots of Webinar in Google meet

- a. Name of the Activity : "Physical Fitness enhancement programme"
- b. Name of the Programme: "Self Defence Training Programme for Girl Students"
- c. Number of teachers and students participated: 6 Teachers and 93 Students
- d. From when: 09/06/2022
- e. What activities undertaken: Self defence training
- f. Organized by: Bhatter College, Dantan and Kolkata Police
- g. Report: Bhatter College, Dantan organized "Self Defence Training Programme for Girl Students" on 08.06.2022 and 09.06.2022 in collaboration with Kolkata Police. Dr. Pabitra Kumar Mishra, Principal inaugurated the programme. Dr. Malayendu Maity was and Mrs. Sampa Guha delivered enthuistic lecture to the students. Six Teachers and 93 students were participated in this Physical Fitness enhancement programme. In this two day fitness programme the trainers trained our students different techniques to protect herselves from different adverse situations.

Fig. 5. Students are taking training from the trainers.

Fig. 6. Students are taking training from the trainer, Mr. SUBRATA DAS .

Fig. 7 Mr. SUBRATA DAS guides and directs the students for the training.

Fig. 8 Group photo with Mrs. SAMPA GUHA, Mr. SUBRATA DAS and Mr. AMLAN KUSUM ROY