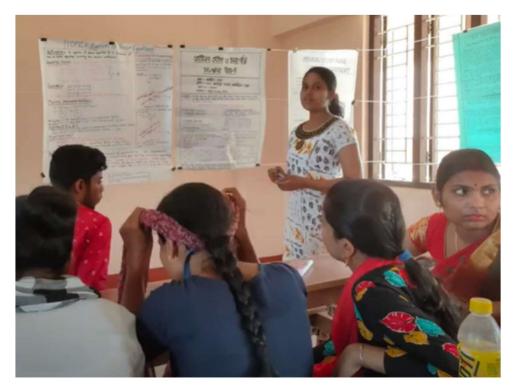

For details of the Library Orientation Program UG 1st Semester 2022-2023, Please see

http://bhattercollege.ac.in/NAAC/SSR/Library-OP-10-11-2022.pdf

- a. Name of the Activity : "Language and communication skill enhancement programme"
- b. Name of the Programme: "Poster Presentation and Discussion on Interdisciplinary Sciences (PPDIS-2022), Series-I, Programme-II"
- c. Number of teachers and students participated: 15 Teachers and 11 Students
- d. Date: 20/09/2022
- e. What activities undertaken: Students' Poster Presentation
- f. Organized by : Department of Physics, Chemistry and Mathematics, Bhatter College, Dantan
- g. Report: Department of Physics, Chemistry and Mathematics, Bhatter College, Dantan organized "Poster Presentation and Discussion on Interdisciplinary Sciences (PPDIS-2022), Series-I, Programme-II" on 20.09.2022. Fifteen (15) Teachers and (11) students from science stream were actively participated in this Language and communication skill enhancement programme. Prof. Arabinda Pal, Assistant Professor of Dept of Philosophy, Bhatter College, Dantan inaugurated the programme. In this programme six (6) students were demonstrated their scientific projects in front of teachers and students of other departments. Further few students from other departments are also joined in this programme as listeners.

## List of Students demonstrated their posters in the Programme:

Nabanita Bera, student of Chemistry (Hons), is presenting her poster

Priti Kar, Student of Mathematics(Hons.) is presenting her poster