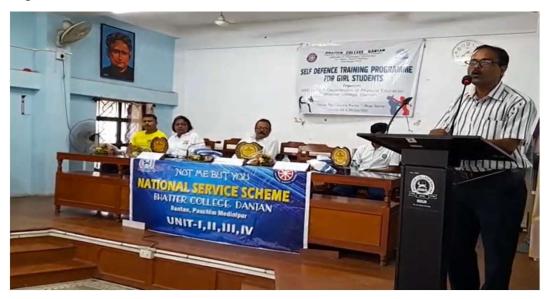

## Banner of the programme in online platform

Snapshots of Webinar in Google meet

- a. Name of the Activity : "Physical Fitness enhancement programme"
- b. Name of the Programme: "Self Defence Training Programme for Girl Students"
- c. Number of teachers and students participated: 6 Teachers and 93 Students
- d. From when: 09/06/2022
- e. What activities undertaken: Self defence training
- f. Organized by: Bhatter College, Dantan and Kolkata Police
- g. Report: Bhatter College, Dantan organized "Self Defence Training Programme for Girl Students" on 08.06.2022 and 09.06.2022 in collaboration with Kolkata Police. Dr. Pabitra Kumar Mishra, Principal inaugurated the programme. Dr. Malayendu Maity was and Mrs. Sampa Guha delivered enthuistic lecture to the students. Six Teachers and 93 students were participated in this Physical Fitness enhancement programme. In this two day fitness programme the trainers trained our students different techniques to protect herselves from different adverse situations.

#### Fig. 1. Notice of this event

Fig. 2. Banner of this event

Fig. 3. Dr. Malayendu Maity is delivering enthusiastic lecture to the students.

Fig. 4. Dr. Alauddin Dafadar, HoD of Dept. of Mathematics is anchoring in the event.