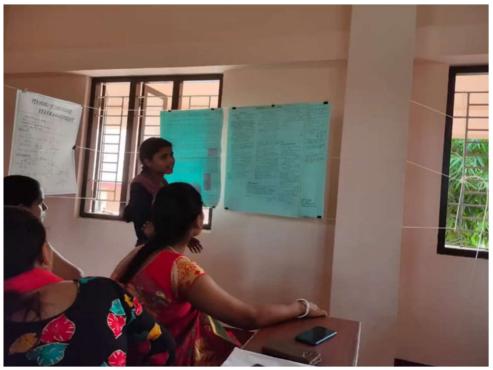

For details of the Library Orientation Program UG 1st Semester 2022-2023, Please see

http://bhattercollege.ac.in/NAAC/SSR/Library-OP-10-11-2022.pdf

- a. Name of the Activity : "Language and communication skill enhancement programme"
- b. Name of the Programme: "Poster Presentation and Discussion on Interdisciplinary Sciences (PPDIS-2022), Series-I, Programme-II"
- c. Number of teachers and students participated: 15 Teachers and 11 Students
- d. Date: 20/09/2022
- e. What activities undertaken: Students' Poster Presentation
- f. Organized by : Department of Physics, Chemistry and Mathematics, Bhatter College, Dantan
- g. Report: Department of Physics, Chemistry and Mathematics, Bhatter College, Dantan organized "Poster Presentation and Discussion on Interdisciplinary Sciences (PPDIS-2022), Series-I, Programme-II" on 20.09.2022. Fifteen (15) Teachers and (11) students from science stream were actively participated in this Language and communication skill enhancement programme. Prof. Arabinda Pal, Assistant Professor of Dept of Philosophy, Bhatter College, Dantan inaugurated the programme. In this programme six (6) students were demonstrated their scientific projects in front of teachers and students of other departments. Further few students from other departments are also joined in this programme as listeners.

## List of Students demonstrated their posters in the Programme:

Nabanita Bera, student of Chemistry (Hons), is presenting her poster

Priti Kar, Student of Mathematics(Hons.) is presenting her poster