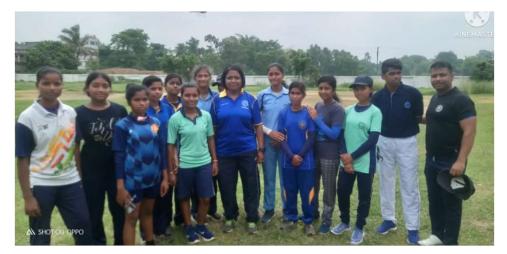

## Banner of the programme in online platform

Snapshots of Webinar in Google meet

- a. Name of the Activity : "Physical Fitness enhancement programme"
- b. Name of the Programme: "Self Defence Training Programme for Girl Students"
- c. Number of teachers and students participated: 6 Teachers and 93 Students
- d. From when: 09/06/2022
- e. What activities undertaken: Self defence training
- f. Organized by: Bhatter College, Dantan and Kolkata Police
- g. Report: Bhatter College, Dantan organized "Self Defence Training Programme for Girl Students" on 08.06.2022 and 09.06.2022 in collaboration with Kolkata Police. Dr. Pabitra Kumar Mishra, Principal inaugurated the programme. Dr. Malayendu Maity was and Mrs. Sampa Guha delivered enthuistic lecture to the students. Six Teachers and 93 students were participated in this Physical Fitness enhancement programme. In this two day fitness programme the trainers trained our students different techniques to protect herselves from different adverse situations.

#### **Resource persons:**

• Dr. MALAYENDU MAITI, Flight Lieutenant and Head of the Dept. Of Defence Studies, Behala College, Commissioned officer in Indian Air Force NCC.

• Mrs. SAMPA GUHA, World Gold Medalist in weight lifting, Commonwealth Championship Gold Medalist in Power Lifting, State Governments Awarded by Banglar Gourav, Kolkata Police Lady Officer.

• Mr. AMLAN KUSUM ROY, National Gold Medalist in Power Lifting, National Referee.

• Mr. SUBRATA DAS, National Gold Medalist in Kick Boxing & Boxing, Kolkata Police

t is hereby informed that a Self Defence Training Programme for Girl Students will be held on th and 9th June, 2022. The Programme will be organised jointly by the Department of Physical iducation, Bhatter College, Dantan in collaboration with NSS Units - I, II, III & IV, Bhatter college, Dantan. The certificates shall be issued to all the participants after successful ompletion.

Fig. 5. Students are taking training from the trainers.

Fig. 6. Students are taking training from the trainer, Mr. SUBRATA DAS .

Fig. 7 Mr. SUBRATA DAS guides and directs the students for the training.

Fig. 8 Group photo with Mrs. SAMPA GUHA, Mr. SUBRATA DAS and Mr. AMLAN KUSUM ROY