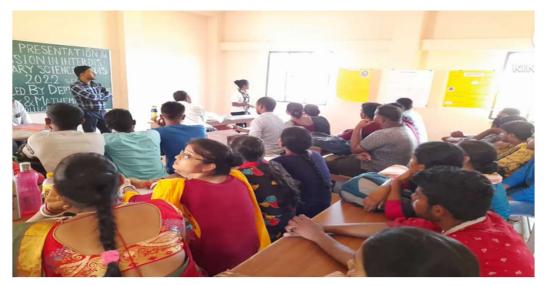

For details of the Library Orientation Program UG 1st Semester 2022-2023, Please see

http://bhattercollege.ac.in/NAAC/SSR/Library-OP-10-11-2022.pdf

- a. Name of the Activity : "Language and communication skill enhancement programme"
- b. Name of the Programme: "Poster Presentation and Discussion on Interdisciplinary Sciences (PPDIS-2022), Series-I, Programme-II"
- c. Number of teachers and students participated: 15 Teachers and 11 Students
- d. Date: 20/09/2022
- e. What activities undertaken: Students' Poster Presentation
- f. Organized by : Department of Physics, Chemistry and Mathematics, Bhatter College, Dantan
- g. Report: Department of Physics, Chemistry and Mathematics, Bhatter College, Dantan organized "Poster Presentation and Discussion on Interdisciplinary Sciences (PPDIS-2022), Series-I, Programme-II" on 20.09.2022. Fifteen (15) Teachers and (11) students from science stream were actively participated in this Language and communication skill enhancement programme. Prof. Arabinda Pal, Assistant Professor of Dept of Philosophy, Bhatter College, Dantan inaugurated the programme. In this programme six (6) students were demonstrated their scientific projects in front of teachers and students of other departments. Further few students from other departments are also joined in this programme as listeners.