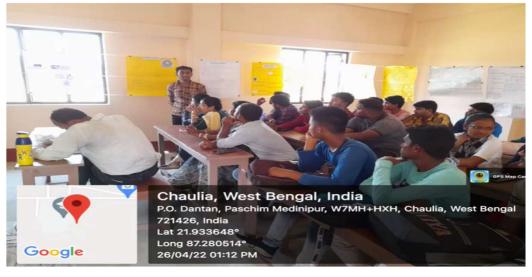

For details of the Library Orientation Program UG 1st Semester 2022-2023, Please see

http://bhattercollege.ac.in/NAAC/SSR/Library-OP-10-11-2022.pdf

- a. Name of the Activity : "Language and communication skill enhancement programme"
- b. Name of the Programme: "Poster Presentation and Discussion on Interdisciplinary Sciences (PPDIS-2022), Series-I, Programme-II"
- c. Number of teachers and students participated: 15 Teachers and 11 Students
- d. Date: 20/09/2022
- e. What activities undertaken: Students' Poster Presentation
- f. Organized by : Department of Physics, Chemistry and Mathematics, Bhatter College, Dantan
- g. Report: Department of Physics, Chemistry and Mathematics, Bhatter College, Dantan organized "Poster Presentation and Discussion on Interdisciplinary Sciences (PPDIS-2022), Series-I, Programme-II" on 20.09.2022. Fifteen (15) Teachers and (11) students from science stream were actively participated in this Language and communication skill enhancement programme. Prof. Arabinda Pal, Assistant Professor of Dept of Philosophy, Bhatter College, Dantan inaugurated the programme. In this programme six (6) students were demonstrated their scientific projects in front of teachers and students of other departments. Further few students from other departments are also joined in this programme as listeners.