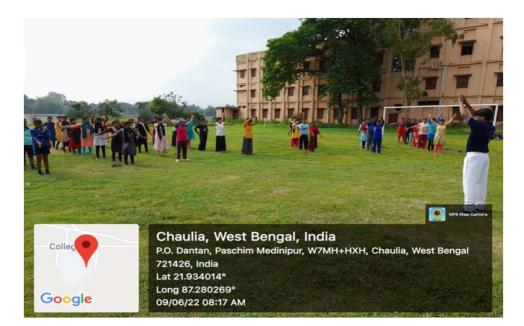

## Banner of the programme in online platform

Snapshots of Webinar in Google meet

- a. Name of the Activity : "Physical Fitness enhancement programme"
- b. Name of the Programme: "Self Defence Training Programme for Girl Students"
- c. Number of teachers and students participated: 6 Teachers and 93 Students
- d. From when: 09/06/2022
- e. What activities undertaken: Self defence training
- f. Organized by: Bhatter College, Dantan and Kolkata Police
- g. Report: Bhatter College, Dantan organized "Self Defence Training Programme for Girl Students" on 08.06.2022 and 09.06.2022 in collaboration with Kolkata Police. Dr. Pabitra Kumar Mishra, Principal inaugurated the programme. Dr. Malayendu Maity was and Mrs. Sampa Guha delivered enthuistic lecture to the students. Six Teachers and 93 students were participated in this Physical Fitness enhancement programme. In this two day fitness programme the trainers trained our students different techniques to protect herselves from different adverse situations.

Fig. 5. Students are taking training from the trainers.

Fig. 6. Students are taking training from the trainer, Mr. SUBRATA DAS .

Fig. 7 Mr. SUBRATA DAS guides and directs the students for the training.

Fig. 8 Group photo with Mrs. SAMPA GUHA, Mr. SUBRATA DAS and Mr. AMLAN KUSUM ROY