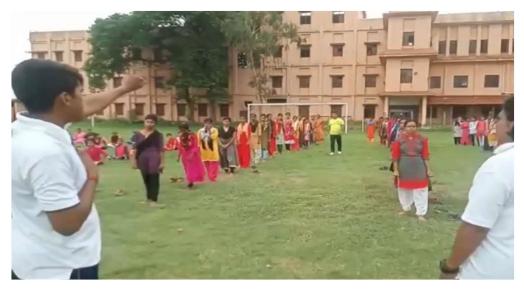

## Banner of the programme in online platform

Snapshots of Webinar in Google meet

- a. Name of the Activity : "Physical Fitness enhancement programme"
- b. Name of the Programme: "Self Defence Training Programme for Girl Students"
- c. Number of teachers and students participated: 6 Teachers and 93 Students
- d. From when: 09/06/2022
- e. What activities undertaken: Self defence training
- f. Organized by: Bhatter College, Dantan and Kolkata Police
- g. Report: Bhatter College, Dantan organized "Self Defence Training Programme for Girl Students" on 08.06.2022 and 09.06.2022 in collaboration with Kolkata Police. Dr. Pabitra Kumar Mishra, Principal inaugurated the programme. Dr. Malayendu Maity was and Mrs. Sampa Guha delivered enthuistic lecture to the students. Six Teachers and 93 students were participated in this Physical Fitness enhancement programme. In this two day fitness programme the trainers trained our students different techniques to protect herselves from different adverse situations.

Fig. 5. Students are taking training from the trainers.

Fig. 6. Students are taking training from the trainer, Mr. SUBRATA DAS .

Fig. 7 Mr. SUBRATA DAS guides and directs the students for the training.

Fig. 8 Group photo with Mrs. SAMPA GUHA, Mr. SUBRATA DAS and Mr. AMLAN KUSUM ROY