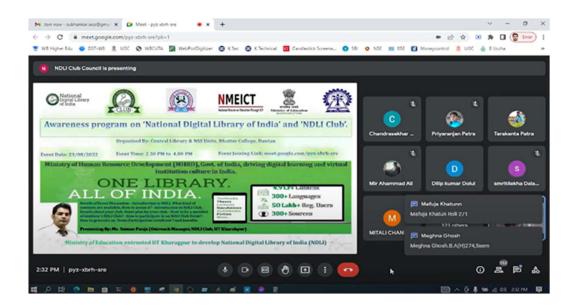

- a. Name of the Activity : "Registration programme and awareness programme on NATIONAL DIGITAL LIBRARY OF INDIA and NDLI Club "
- b. Number of teachers and students participated: 12 Teachers and 207 Students
- c. From when: 23/08/2022
- c Organized by : Central Library and NSS units, Bhatter College, Dantan.
- d. Report: Central library and NSS units, Bhatter College, Dantan organized **"Awareness programme on NATIONAL DIGITAL LIBRARY OF INDIA and NDLI Club"** on 23.08.2022. Twelve (12) Teachers and 207 students were participated in the communication skill enhancement programme. Dr. Dilip Kumar Dolui, HoD of Dept of Commerce, Bhatter College, Dantan inaugurated the programme. In this programme. Mr. Soumen Panja, Out reach manager, IIT Kharagpur was the invited speaker in this programme. The speaker delivered his lecture on process of accession of different kind of books through this library.

## Notice No. 354 Date 22.08.2022

This is for the information of all concerned that the classes will remain suspended today i.e. 22.08.2022 from 02:00 p.m. due to NDLI Club Registration Programme. The venue of the registration programme is Central Library of the college.

#### NOTICE NO. 3545 DATED 22.08.2022

Central Library and NSS Units, Bhatter College, Dantan are jointly organising an online workshop in collaboration with NDLI club, IIT Kharagpur on 23.08.2022 (Tuesday) from 2.25 p.m. to 4 p.m. All Teachers, Non-teaching Staff and Students are requested to attend the workshop.

The Google meet link of this workshop : <u>https://meet.google.com/drg-dnnt-ghv</u> Dr. Dilip Kumar Dolui will preside over the workshop.

This is to certify that "Bhatter College, Dantan" is registered as a NDLI Club under the National Digital Library of India.