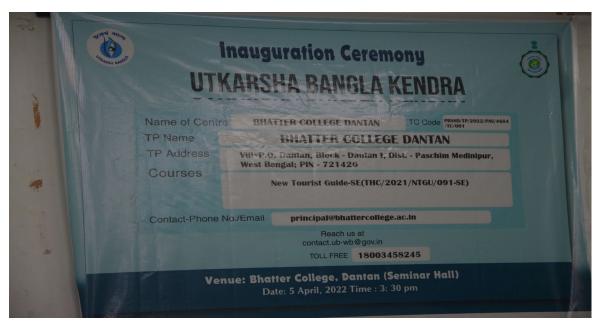

(Dr. P. K. Khatua)

Principal
Bhatter College, Dantan
Dantan, Paschim Medinipur

|            | INDEX                                                                                        |                                   |  |
|------------|----------------------------------------------------------------------------------------------|-----------------------------------|--|
| Date       | Name of activity                                                                             | Page nos. in supporting documents |  |
| 22.12.2022 | Workshop of Civil Service Coaching 2022-23                                                   | Page nos. 4-12                    |  |
| 11.11.2022 | Starting of Civil Service Coaching 2022-23                                                   | Page nos. 13-17                   |  |
| 16.08.2022 | Visit of DM, West Medinipur & Initiation of<br>"Civil Service Coaching 2022-23"              | Page nos. 18-25                   |  |
| 2022       | NET-UGC and SET-WBCSC Coaching                                                               | Page nos. 26                      |  |
| 08.06.2022 | Explore the Career opportunities in<br>Government sector and unlock the potentials<br>in you | Page nos. 27-34                   |  |
| 05.04.2022 | New Tourist Guide Programme by PBSSD                                                         | Page nos. 35-42                   |  |
| 04.01.2022 | "Career Counselling Coaching" by RICE                                                        | Page nos. 43-49                   |  |
| 2021       | NET-UGC and SET-WBCSC Coaching                                                               | Page nos. 26                      |  |