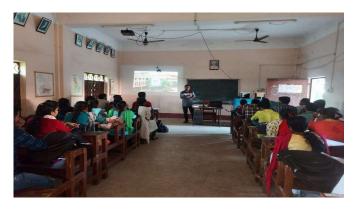

(Dr. P. K. Khatua)

Principal

Bhatter College, Dantan
Dantan, Paschim Medinipur

- a. Name of the Activity: Workshop of Civil Service Coaching
- b. Name of the Programme: "Workshop of Civil Service Coaching 2022-23"
- c. Number of teachers and students participated: 29 Teachers and 39 students
- d. Date of the event: 22/12/2022
- e. What activities undertaken: Awareness among students & college staff
- f. Organized by : Bhatter College, Dantan & District administration, Paschim Medinipur .
- g. Report: Bhatter College, Dantan organized "Workshop of Civil Service Coaching 2022-23" on 22.12.2022 in collaboration with West Midnapur **District Administration**. Total twenty six (29) college staff and thirty nine (39) students were participated in this career awareness programme. Smt. Ayesha Rani A, IAS, DM, West Midnapur inaugurated the programme. Five Central servants and two state civil servants were illuminated the programme. In this programme, the resource persons were demonstrated how to crack civil service examinations (UPSC, WBCS etc.). They also described their journey to success in these examinations.

# Glimpses of the workshop

Smt. Ayesha Rani A, IAS, DM, Paschim Medinipur is delivering lecture.

IAS, West Medinipur administration is delivering lecture.

Paper Cutting (Ananda Bazar Patrika) of the event