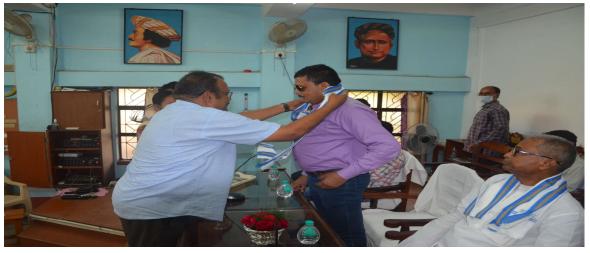

# Initiation of "Civil Service Coaching" in Bhatter College, Dantan

The honorable President of Bhatter College, Dantan, & MLA, Dantan Block-II, WB, Mr. Bikram Chandra Pradhan and Smt. Ayesha Rani A, IAS, DM, Paschim Medinipur inaugurating the ceremony of "CIVIL SERVICE COACHING" & "NEW SCIENCE BUILDING".

The honorable DM, Paschim Medinipur, Smt. Ayesha Rani A, IAS, delivering lecture in the ceremony of "CIVIL SERVICE COACHING" & "NEW SCIENCE BUILDING".

Group photo of all Delegates in the inaugural ceremony of "CIVIL SERVICE COACHING" & "NEW SCIENCE BUILDING"