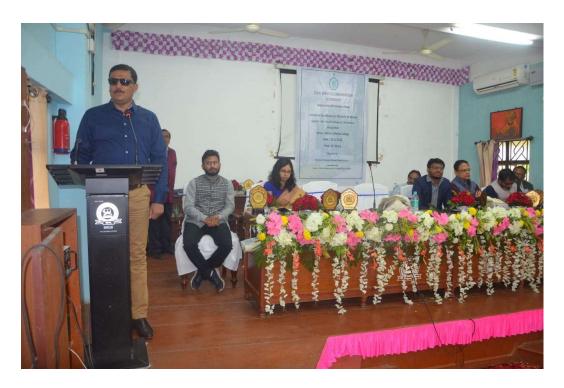

(Dr. P. K. Khatua)

Principal

Bhatter College, Dantan
Dantan, Paschim Medinipur

- a. Name of the Activity: Workshop of Civil Service Coaching
- b. Name of the Programme: "Workshop of Civil Service Coaching 2022-23"
- c. Number of teachers and students participated: 29 Teachers and 39 students
- d. Date of the event: 22/12/2022
- e. What activities undertaken: Awareness among students & college staff
- f. Organized by : Bhatter College, Dantan & District administration, Paschim Medinipur .
- g. Report: Bhatter College, Dantan organized "Workshop of Civil Service Coaching 2022-23" on 22.12.2022 in collaboration with West Midnapur **District Administration**. Total twenty six (29) college staff and thirty nine (39) students were participated in this career awareness programme. Smt. Ayesha Rani A, IAS, DM, West Midnapur inaugurated the programme. Five Central servants and two state civil servants were illuminated the programme. In this programme, the resource persons were demonstrated how to crack civil service examinations (UPSC, WBCS etc.). They also described their journey to success in these examinations.

# Glimpses of the workshop

Smt. Ayesha Rani A, IAS, DM, Paschim Medinipur is delivering lecture.

IAS, West Medinipur administration is delivering lecture.

Paper Cutting (Ananda Bazar Patrika) of the event