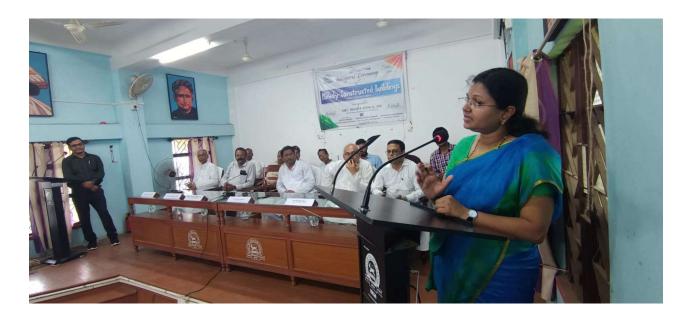

- a. Name of the Activity: "Visit of DM, West Medinipur & Initiation of "Civil Service Coaching 2022-23""
- b. Name of the Programme: "Opening ceremony of Newly constructed building and Civil Service Coaching 2022-23"
- c. Number of teachers and students participated: 25 Teachers and 40 students
- d. Date of the event: 16/08/2022
- e. What activities undertaken: Awareness among students
- f. Organized by: Bhatter College, Dantan & DM, Paschim Medinipur District.
- g. Report: Bhatter College, Dantan organized "Opening ceremony of Newly constructed building and Civil Service Coaching 2022-23" on 16.08.2022 in collaboration with West Midnapur District Administration. Eighty three (83) students and twenty five (25) college staff members participated in this career awareness event. Program was launched by Smt. Ayesha Rani A, IAS, DM, West Midnapur. The program's experts provided tips for passing the civil service tests through demonstrations (UPSC, WBCS etc.). They also discussed how they aced these exams.