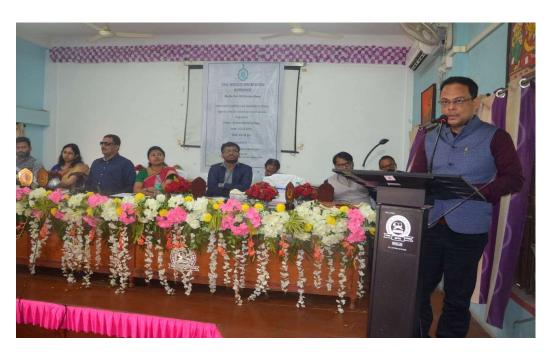

(Dr. P. K. Khatua)

Principal

Bhatter College, Dantan
Dantan, Paschim Medinipur

- a. Name of the Activity: Workshop of Civil Service Coaching
- b. Name of the Programme: "Workshop of Civil Service Coaching 2022-23"
- c. Number of teachers and students participated: 29 Teachers and 39 students
- d. Date of the event: 22/12/2022
- e. What activities undertaken: Awareness among students & college staff
- f. Organized by : Bhatter College, Dantan & District administration, Paschim Medinipur .
- g. Report: Bhatter College, Dantan organized "Workshop of Civil Service Coaching 2022-23" on 22.12.2022 in collaboration with West Midnapur **District Administration**. Total twenty six (29) college staff and thirty nine (39) students were participated in this career awareness programme. Smt. Ayesha Rani A, IAS, DM, West Midnapur inaugurated the programme. Five Central servants and two state civil servants were illuminated the programme. In this programme, the resource persons were demonstrated how to crack civil service examinations (UPSC, WBCS etc.). They also described their journey to success in these examinations.

# Glimpses of the workshop

Smt. Ayesha Rani A, IAS, DM, Paschim Medinipur is delivering lecture.

IAS, West Medinipur administration is delivering lecture.

Paper Cutting (Ananda Bazar Patrika) of the event