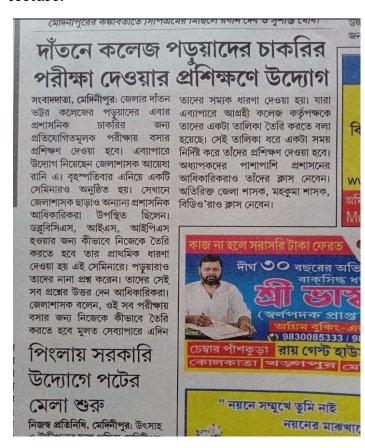

(Dr. P. K. Khatua)

Principal

Bhatter College, Dantan
Dantan, Paschim Medinipur

- a. Name of the Activity: Workshop of Civil Service Coaching
- b. Name of the Programme: "Workshop of Civil Service Coaching 2022-23"
- c. Number of teachers and students participated: 29 Teachers and 39 students
- d. Date of the event: 22/12/2022
- e. What activities undertaken: Awareness among students & college staff
- f. Organized by : Bhatter College, Dantan & District administration, Paschim Medinipur .
- g. Report: Bhatter College, Dantan organized "Workshop of Civil Service Coaching 2022-23" on 22.12.2022 in collaboration with West Midnapur **District Administration**. Total twenty six (29) college staff and thirty nine (39) students were participated in this career awareness programme. Smt. Ayesha Rani A, IAS, DM, West Midnapur inaugurated the programme. Five Central servants and two state civil servants were illuminated the programme. In this programme, the resource persons were demonstrated how to crack civil service examinations (UPSC, WBCS etc.). They also described their journey to success in these examinations.

# Glimpses of the workshop

Smt. Ayesha Rani A, IAS, DM, Paschim Medinipur is delivering lecture.

IAS, West Medinipur administration is delivering lecture.

Paper Cutting (Ananda Bazar Patrika) of the event