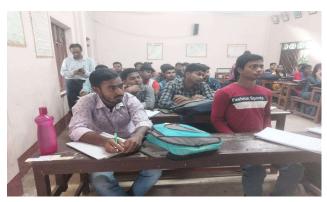

- a. Name of the Activity: "Civil Service Coaching 2022-23"
- b. Name of the Programme: "Commencement of Civil Service Coaching 2022-23"
- c. Number of teachers and students participated: 12 Teachers and 62 students
- d. Date of the event: 11/11/2022
- e. What activities undertaken: Starting of classes of "Civil Service Coaching 2022-23"
- f. Organized by : Bhatter College, Dantan & Paschim Medinipur District Administration.
- g. Report: The official commencement of "Civil Service Coaching 2022-23" classes organized by Bhatter College, Dantan in collaboration with **Paschim Medinipur District Administration**. Total Sixty two (62) college students were registered in this classes. The month wise routines of this course are displayed below. Students are very attentive in these classes and teachers are very excited to taking classes.

# **Glimpses of Civil Service Coaching Classes 2022-23**