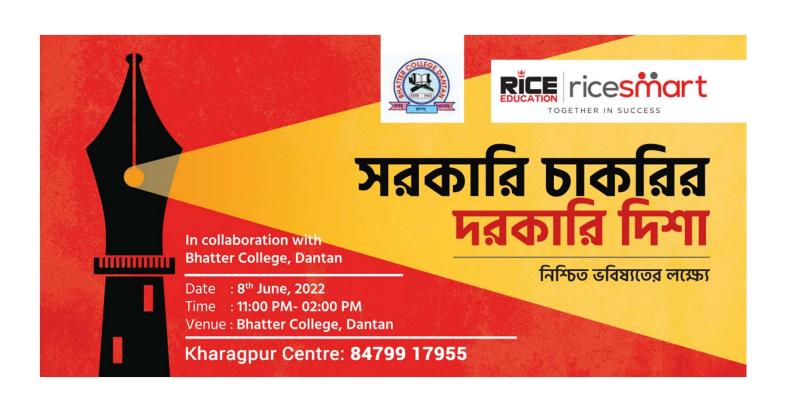

- a. Name of the Activity: "Civil Service Coaching 2022-23"
- b. Name of the Programme: "Commencement of Civil Service Coaching 2022-23"
- c. Number of teachers and students participated: 12 Teachers and 62 students
- d. Date of the event: 11/11/2022
- e. What activities undertaken: Starting of classes of "Civil Service Coaching 2022-23"
- f. Organized by : Bhatter College, Dantan & Paschim Medinipur District Administration.
- g. Report: The official commencement of "Civil Service Coaching 2022-23" classes organized by Bhatter College, Dantan in collaboration with **Paschim Medinipur District Administration**. Total Sixty two (62) college students were registered in this classes. The month wise routines of this course are displayed below. Students are very attentive in these classes and teachers are very excited to taking classes.