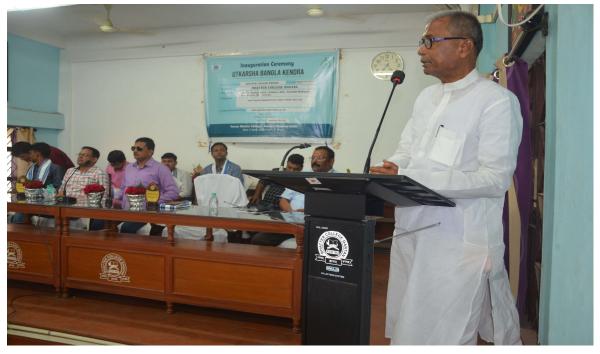

# Initiation of "Civil Service Coaching" in Bhatter College, Dantan

The honorable President of Bhatter College, Dantan, & MLA, Dantan Block-II, WB, Mr. Bikram Chandra Pradhan and Smt. Ayesha Rani A, IAS, DM, Paschim Medinipur inaugurating the ceremony of "CIVIL SERVICE COACHING" & "NEW SCIENCE BUILDING".

The honorable DM, Paschim Medinipur, Smt. Ayesha Rani A, IAS, delivering lecture in the ceremony of "CIVIL SERVICE COACHING" & "NEW SCIENCE BUILDING".

Group photo of all Delegates in the inaugural ceremony of "CIVIL SERVICE COACHING" & "NEW SCIENCE BUILDING"