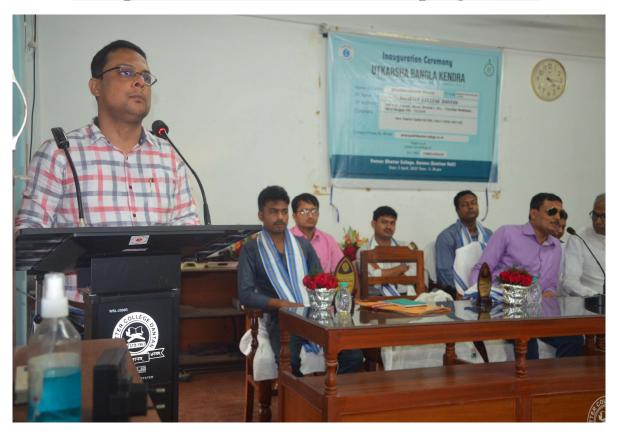

# Initiation of "Civil Service Coaching" in Bhatter College, Dantan

The honorable President of Bhatter College, Dantan, & MLA, Dantan Block-II, WB, Mr. Bikram Chandra Pradhan and Smt. Ayesha Rani A, IAS, DM, Paschim Medinipur inaugurating the ceremony of "CIVIL SERVICE COACHING" & "NEW SCIENCE BUILDING".

The honorable DM, Paschim Medinipur, Smt. Ayesha Rani A, IAS, delivering lecture in the ceremony of "CIVIL SERVICE COACHING" & "NEW SCIENCE BUILDING".

Group photo of all Delegates in the inaugural ceremony of "CIVIL SERVICE COACHING" & "NEW SCIENCE BUILDING"