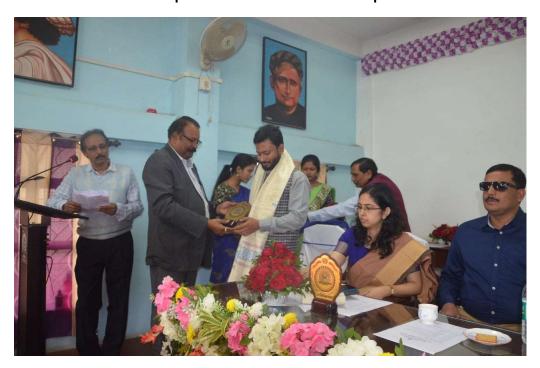

# Initiation of "Civil Service Coaching" in Bhatter College, Dantan

The honorable President of Bhatter College, Dantan, & MLA, Dantan Block-II, WB, Mr. Bikram Chandra Pradhan and Smt. Ayesha Rani A, IAS, DM, Paschim Medinipur inaugurating the ceremony of "CIVIL SERVICE COACHING" & "NEW SCIENCE BUILDING".