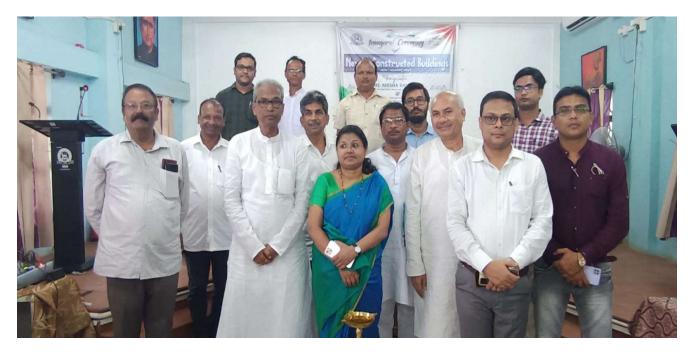

# Initiation of "Civil Service Coaching" in Bhatter College, Dantan

The honorable President of Bhatter College, Dantan, & MLA, Dantan Block-II, WB, Mr. Bikram Chandra Pradhan and Smt. Ayesha Rani A, IAS, DM, Paschim Medinipur inaugurating the ceremony of "CIVIL SERVICE COACHING" & "NEW SCIENCE BUILDING".

The honorable DM, Paschim Medinipur, Smt. Ayesha Rani A, IAS, delivering lecture in the ceremony of "CIVIL SERVICE COACHING" & "NEW SCIENCE BUILDING".

Group photo of all Delegates in the inaugural ceremony of "CIVIL SERVICE COACHING" & "NEW SCIENCE BUILDING"