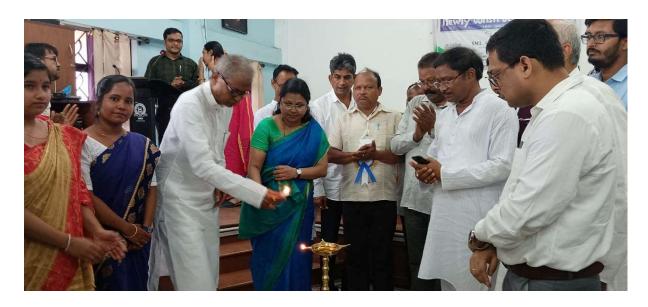

# Initiation of "Civil Service Coaching" in Bhatter College, Dantan

The honorable President of Bhatter College, Dantan, & MLA, Dantan Block-II, WB, Mr. Bikram Chandra Pradhan and Smt. Ayesha Rani A, IAS, DM, Paschim Medinipur inaugurating the ceremony of "CIVIL SERVICE COACHING" & "NEW SCIENCE BUILDING".