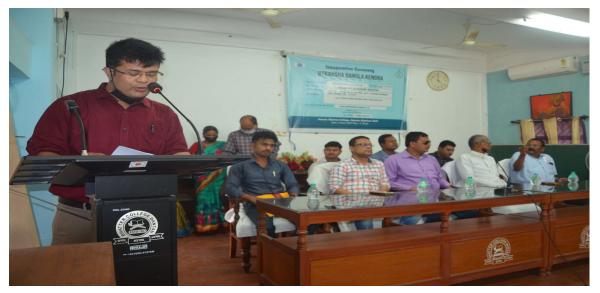

# Initiation of "Civil Service Coaching" in Bhatter College, Dantan

The honorable President of Bhatter College, Dantan, & MLA, Dantan Block-II, WB, Mr. Bikram Chandra Pradhan and Smt. Ayesha Rani A, IAS, DM, Paschim Medinipur inaugurating the ceremony of "CIVIL SERVICE COACHING" & "NEW SCIENCE BUILDING".

The honorable DM, Paschim Medinipur, Smt. Ayesha Rani A, IAS, delivering lecture in the ceremony of "CIVIL SERVICE COACHING" & "NEW SCIENCE BUILDING".

Group photo of all Delegates in the inaugural ceremony of "CIVIL SERVICE COACHING" & "NEW SCIENCE BUILDING"