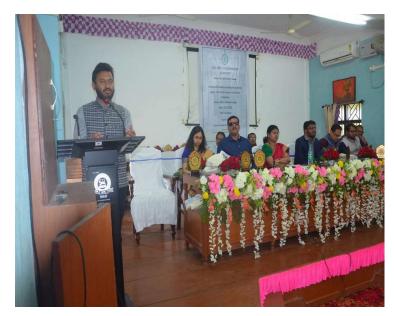

(Dr. P. K. Khatua)

Principal

Bhatter College, Dantan
Dantan, Paschim Medinipur

- a. Name of the Activity: Workshop of Civil Service Coaching
- b. Name of the Programme: "Workshop of Civil Service Coaching 2022-23"
- c. Number of teachers and students participated: 29 Teachers and 39 students
- d. Date of the event: 22/12/2022
- e. What activities undertaken: Awareness among students & college staff
- f. Organized by : Bhatter College, Dantan & District administration, Paschim Medinipur .
- g. Report: Bhatter College, Dantan organized "Workshop of Civil Service Coaching 2022-23" on 22.12.2022 in collaboration with West Midnapur **District Administration**. Total twenty six (29) college staff and thirty nine (39) students were participated in this career awareness programme. Smt. Ayesha Rani A, IAS, DM, West Midnapur inaugurated the programme. Five Central servants and two state civil servants were illuminated the programme. In this programme, the resource persons were demonstrated how to crack civil service examinations (UPSC, WBCS etc.). They also described their journey to success in these examinations.

# UPSC/WBCS Exam Preparation Workshop

Minute to Minute Program

Venue: Dantan Bhatter College, Dantan-1

Date: 22<sup>nd</sup> December 2022

| 11:45 am                                                                        | Participants take their seats                                                                   |  |
|---------------------------------------------------------------------------------|-------------------------------------------------------------------------------------------------|--|
| 12 :00 pm                                                                       | Hon'ble Chief guest's arrival on Dias                                                           |  |
| 12:00 = 12:10 pm                                                                | Welcome Address by Hon'ble MLA Dantan , Shri Bikram Chandra ≥rachan                             |  |
| 12:10 – 12:20 pm                                                                | Address by Hon'ble District Magistrate, Smt. Ayesha Rani, IAS on overall preparedness           |  |
| 12:20 – 12:40 pm                                                                | How to prepare for Prelims of UPSC by the ADM LR, Shri Suman Sourav<br>Mohanty, IAS             |  |
| 12:40 - 12:55 pm                                                                | How to prepare for CSAT of UPSC by the ADM G ,Shri Lakhsmana Peruma , IAS                       |  |
| 12:55 – 1:15 pm                                                                 | Overall examination process of UPSC by the ADM Dev Shri Kempa Honnalah, IAS                     |  |
| 1:15-130 pm                                                                     | How to prepare for Mains & Interview of UPSC by the ADM PSmt. Kuhuk<br>Bhushan, IAS             |  |
| 1:30 – 1:45 pm Opportunities and prospects of WBCS by Anirban Sengupta, WBCS (E |                                                                                                 |  |
| 1:45- 2 00 pm                                                                   | Overall preparation of W3CS by the BDO Dantan – 1 , Chittajit Basu, WBCS(Exe)                   |  |
| 2:00 – 2:15 pm                                                                  | How to prepare for Optional of WBCS by the BDC Dantan - 2 Shir Rajnish Kun<br>Yadav, WBCS (Exe) |  |
| Examination process and resources of WBCS by Debanjon Biswas , WBCS             |                                                                                                 |  |
| 2:25 – 2:30 pm                                                                  | Thanks giving by Principal of Dantan Bhatter College ,Dr Pabitra Kumar Mishra.                  |  |

# Glimpses of the workshop

Smt. Ayesha Rani A, IAS, DM, Paschim Medinipur is delivering lecture.

IAS, West Medinipur administration is delivering lecture.

Paper Cutting (Ananda Bazar Patrika) of the event