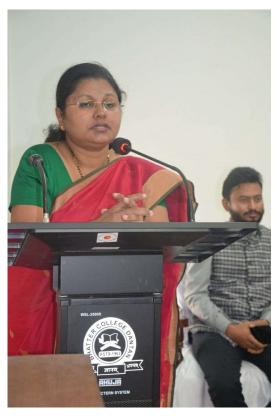

- a. Name of the Activity: "Visit of DM, West Medinipur & Initiation of "Civil Service Coaching 2022-23""
- b. Name of the Programme: "Opening ceremony of Newly constructed building and Civil Service Coaching 2022-23"
- c. Number of teachers and students participated: 25 Teachers and 40 students
- d. Date of the event: 16/08/2022
- e. What activities undertaken: Awareness among students
- f. Organized by: Bhatter College, Dantan & DM, Paschim Medinipur District.
- g. Report: Bhatter College, Dantan organized "Opening ceremony of Newly constructed building and Civil Service Coaching 2022-23" on 16.08.2022 in collaboration with West Midnapur District Administration. Eighty three (83) students and twenty five (25) college staff members participated in this career awareness event. Program was launched by Smt. Ayesha Rani A, IAS, DM, West Midnapur. The program's experts provided tips for passing the civil service tests through demonstrations (UPSC, WBCS etc.). They also discussed how they aced these exams.

# Initiation of "Civil Service Coaching" in Bhatter College, Dantan

The honorable President of Bhatter College, Dantan, & MLA, Dantan Block-II, WB, Mr. Bikram Chandra Pradhan and Smt. Ayesha Rani A, IAS, DM, Paschim Medinipur inaugurating the ceremony of "CIVIL SERVICE COACHING" & "NEW SCIENCE BUILDING".

The honorable DM, Paschim Medinipur, Smt. Ayesha Rani A, IAS, delivering lecture in the ceremony of "CIVIL SERVICE COACHING" & "NEW SCIENCE BUILDING".

Group photo of all Delegates in the inaugural ceremony of "CIVIL SERVICE COACHING" & "NEW SCIENCE BUILDING"